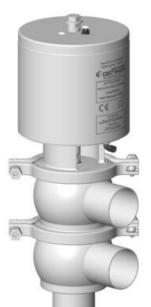

## **DEFINOX - DCX 4 PNEUMATIC**

DE-CS076A45100 Seat valve DCX4 T-T-body, NC 3", FKM

- Leak tightness at high temperature
- Spherical body with large wall thickness
- 3A EHEDG 3.1 EN10204 FDA
- Complete interchangeability of sub-components
- Can be used on a wide range of applications

## Product description

The DCX 4 is equipped as standard with a liquid PFA seat seal that can be cleaned and provides excellent density at high temperatures and good resistance to chemical products.

Clamp assembly of valve for easier maintenance.

Ball-shaped body with thick walls ensures excellent resistance to expansion.

Pneumatic valve actuator that is easily converted to NO (normally open) - NC (normally closed) or DE (double effect).