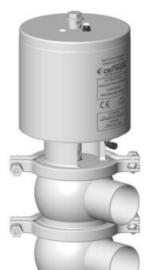

## **DEFINOX - DCX 4 PNEUMATIC**

DE-CS076A35100 Seat valve DCX4 L-T-body, NC 3", FKM

- Leak tightness at high temperature
- Spherical body with large wall thickness
- 3A EHEDG 3.1 EN10204 FDA
- Complete interchangeability of sub-components
- Can be used on a wide range of applications

## Product description

The DCX 4 is equipped as standard with a liquid PFA seat seal that can be cleaned and provides excellent density at high temperatures and good resistance to chemical products.

Clamp assembly of valve for easier maintenance.

Ball-shaped body with thick walls ensures excellent resistance to expansion.

Pneumatic valve actuator that is easily converted to NO (normally open) - NC (normally closed) or DE (double effect).