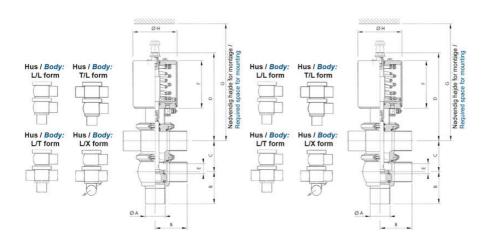

## Specifications:

- From DN 25 (1 ") to DN 150 (6")
- Different end connections possible- SMS, DIN, clamp
- Plug can supplied with an elastomer seal. This solution is reccomended for applications with charged liquids.
- Pneumatic actuator- removable and easily transformable NO-NC-DE
- Aseptic version with membrane or with steam sterilization of spindle
- 3A and EHEDG certified