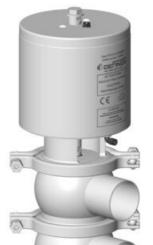

## **DEFINOX - DCX 4 PNEUMATIC**

DE-CS051A45100 Seat valve DCX4 T-T-body, NC 2", FKM

- Leak tightness at high temperature
- Spherical body with large wall thickness
- 3A EHEDG 3.1 EN10204 FDA
- Complete interchangeability of sub-components
- Can be used on a wide range of applications

## Product description

The DCX 4 is equipped as standard with a liquid PFA seat seal that can be cleaned and provides excellent density at high temperatures and good resistance to chemical products.

Clamp assembly of valve for easier maintenance.

Ball-shaped body with thick walls ensures excellent resistance to expansion.

Pneumatic valve actuator that is easily converted to NO (normally open) - NC (normally closed) or DE (double effect).