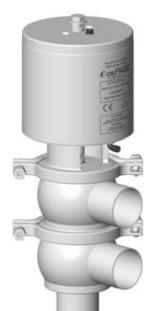

## **DEFINOX - DCX 4 PNEUMATIC**

DE-CS051A15100 Seat valve DCX4 L-L-body, NC 2", FKM

- Leak tightness at high temperature
- Spherical body with large wall thickness
- 3A EHEDG 3.1 EN10204 FDA
- Complete interchangeability of sub-components
- Can be used on a wide range of applications

## Product description

The DCX 4 is equipped as standard with a liquid PFA seat seal that can be cleaned and provides excellent density at high temperatures and good resistance to chemical products.

Clamp assembly of valve for easier maintenance.

Ball-shaped body with thick walls ensures excellent resistance to expansion.

Pneumatic valve actuator that is easily converted to NO (normally open) - NC (normally closed) or DE (double effect).