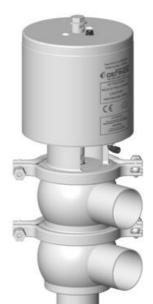

## **DEFINOX - DCX 4 PNEUMATIC**

DE-CS038A45100 Seat valve DCX4 T-T-body, NC 1½", FKM

- Spherical body with large wall thickness
- 3A EHEDG 3.1 EN10204 FDA
- Complete interchangeability of sub-components
- Can be used on a wide range of applications

## Product description

The DCX 4 is equipped as standard with a liquid PFA seat seal that can be cleaned and provides excellent density at high temperatures and good resistance to chemical products.

Clamp assembly of valve for easier maintenance.

Ball-shaped body with thick walls ensures excellent resistance to expansion.

Pneumatic valve actuator that is easily converted to NO (normally open) - NC (normally closed) or DE (double effect).