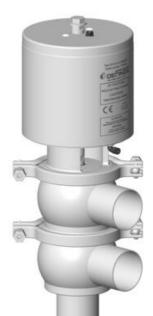

## **DEFINOX - DCX 4 PNEUMATIC**

DE-CS038A44100 Seat valve DCX4 T-T-body, NC 1½", EPDM

- Spherical body with large wall thickness
- 3A EHEDG 3.1 EN10204 FDA
- Complete interchangeability of sub-components
- Can be used on a wide range of applications

## Product description

The DCX 4 is equipped as standard with a liquid PFA seat seal that can be cleaned and provides excellent density at high temperatures and good resistance to chemical products.

Clamp assembly of valve for easier maintenance.

Ball-shaped body with thick walls ensures excellent resistance to expansion.

Pneumatic valve actuator that is easily converted to NO (normally open) - NC (normally closed) or DE (double effect).