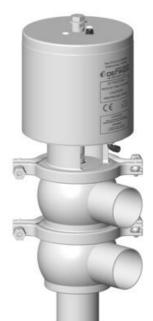

## **DEFINOX - DCX 4 PNEUMATIC**

DE-CS038A14100 Seat valve DCX4 L-L-body, NC 1½", EPDM

- Leak tightness at high temperature
- Spherical body with large wall thickness
- 3A EHEDG 3.1 EN10204 FDA
- Complete interchangeability of sub-components
- Can be used on a wide range of applications

## Product description

The DCX 4 is equipped as standard with a liquid PFA seat seal that can be cleaned and provides excellent density at high temperatures and good resistance to chemical products.

Clamp assembly of valve for easier maintenance.

Ball-shaped body with thick walls ensures excellent resistance to expansion.

Pneumatic valve actuator that is easily converted to NO (normally open) - NC (normally closed) or DE (double effect).