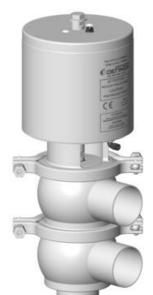

## **DEFINOX - DCX 4 PNEUMATIC**

DE-CS025A35100 Seat valve DCX4 L-T-body, NC 1", FKM

- Leak tightness at high temperature
- Spherical body with large wall thickness
- 3A EHEDG 3.1 EN10204 FDA
- Complete interchangeability of sub-components
- Can be used on a wide range of applications

## Product description

The DCX 4 is equipped as standard with a liquid PFA seat seal that can be cleaned and provides excellent density at high temperatures and good resistance to chemical products.

Clamp assembly of valve for easier maintenance.

Ball-shaped body with thick walls ensures excellent resistance to expansion.

Pneumatic valve actuator that is easily converted to NO (normally open) - NC (normally closed) or DE (double effect).