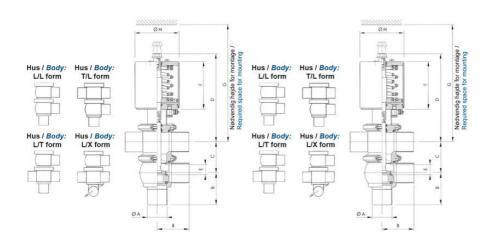

## Specifications:

- From DN 25 (1 ") to DN 150 (6")
- Different end connections possible- SMS, DIN, clamp
- Plug can supplied with an elastomer seal. This solution is reccomended for applications with charged liquids.
- Pneumatic actuator- removable and easily transformable NO-NC-DE
- Aseptic version with membrane or with steam sterilization of spindle
- 3A and EHEDG certified

## Specifications

| Transfer to the second of the |                     |
|-------------------------------------------------------------------------------------------------------------------------------------------------------------------------------------------------------------------------------------------------------------------------------------------------------------------------------------------------------------------------------------------------------------------------------------------------------------------------------------------------------------------------------------------------------------------------------------------------------------------------------------------------------------------------------------------------------------------------------------------------------------------------------------------------------------------------------------------------------------------------------------------------------------------------------------------------------------------------------------------------------------------------------------------------------------------------------------------------------------------------------------------------------------------------------------------------------------------------------------------------------------------------------------------------------------------------------------------------------------------------------------------------------------------------------------------------------------------------------------------------------------------------------------------------------------------------------------------------------------------------------------------------------------------------------------------------------------------------------------------------------------------------------------------------------------------------------------------------------------------------------------------------------------------------------------------------------------------------------------------------------------------------------------------------------------------------------------------------------------------------------|---------------------|
| Certificate                                                                                                                                                                                                                                                                                                                                                                                                                                                                                                                                                                                                                                                                                                                                                                                                                                                                                                                                                                                                                                                                                                                                                                                                                                                                                                                                                                                                                                                                                                                                                                                                                                                                                                                                                                                                                                                                                                                                                                                                                                                                                                                   | 3.1 EN10204         |
| Connection                                                                                                                                                                                                                                                                                                                                                                                                                                                                                                                                                                                                                                                                                                                                                                                                                                                                                                                                                                                                                                                                                                                                                                                                                                                                                                                                                                                                                                                                                                                                                                                                                                                                                                                                                                                                                                                                                                                                                                                                                                                                                                                    | Weld ends           |
| Description                                                                                                                                                                                                                                                                                                                                                                                                                                                                                                                                                                                                                                                                                                                                                                                                                                                                                                                                                                                                                                                                                                                                                                                                                                                                                                                                                                                                                                                                                                                                                                                                                                                                                                                                                                                                                                                                                                                                                                                                                                                                                                                   | 3A - EHEDG approved |
| Design norm                                                                                                                                                                                                                                                                                                                                                                                                                                                                                                                                                                                                                                                                                                                                                                                                                                                                                                                                                                                                                                                                                                                                                                                                                                                                                                                                                                                                                                                                                                                                                                                                                                                                                                                                                                                                                                                                                                                                                                                                                                                                                                                   | SMS                 |
| House                                                                                                                                                                                                                                                                                                                                                                                                                                                                                                                                                                                                                                                                                                                                                                                                                                                                                                                                                                                                                                                                                                                                                                                                                                                                                                                                                                                                                                                                                                                                                                                                                                                                                                                                                                                                                                                                                                                                                                                                                                                                                                                         | L-L Body            |
| Housing                                                                                                                                                                                                                                                                                                                                                                                                                                                                                                                                                                                                                                                                                                                                                                                                                                                                                                                                                                                                                                                                                                                                                                                                                                                                                                                                                                                                                                                                                                                                                                                                                                                                                                                                                                                                                                                                                                                                                                                                                                                                                                                       | FKM                 |
| Internal Diameter                                                                                                                                                                                                                                                                                                                                                                                                                                                                                                                                                                                                                                                                                                                                                                                                                                                                                                                                                                                                                                                                                                                                                                                                                                                                                                                                                                                                                                                                                                                                                                                                                                                                                                                                                                                                                                                                                                                                                                                                                                                                                                             | 22.6                |
| Material quality                                                                                                                                                                                                                                                                                                                                                                                                                                                                                                                                                                                                                                                                                                                                                                                                                                                                                                                                                                                                                                                                                                                                                                                                                                                                                                                                                                                                                                                                                                                                                                                                                                                                                                                                                                                                                                                                                                                                                                                                                                                                                                              | 1.4404              |
| Outer Diameter                                                                                                                                                                                                                                                                                                                                                                                                                                                                                                                                                                                                                                                                                                                                                                                                                                                                                                                                                                                                                                                                                                                                                                                                                                                                                                                                                                                                                                                                                                                                                                                                                                                                                                                                                                                                                                                                                                                                                                                                                                                                                                                | 25                  |