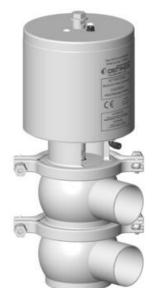

## **DEFINOX - DCX 4 PNEUMATIC**

DE-CS025A15100 Seat valve DCX4 L-L-body, NC 1", FKM

- Leak tightness at high temperature
- Spherical body with large wall thickness
- 3A EHEDG 3.1 EN10204 FDA
- Complete interchangeability of sub-components
- Can be used on a wide range of applications

## Product description

The DCX 4 is equipped as standard with a liquid PFA seat seal that can be cleaned and provides excellent density at high temperatures and good resistance to chemical products.

Clamp assembly of valve for easier maintenance.

Ball-shaped body with thick walls ensures excellent resistance to expansion.

Pneumatic valve actuator that is easily converted to NO (normally open) - NC (normally closed) or DE (double effect).

## Specifications:

- From DN 25 (1 ") to DN 150 (6")
- Different end connections possible- SMS, DIN, clamp
- Plug can supplied with an elastomer seal. This solution is reccomended for applications with charged liquids.
- Pneumatic actuator- removable and easily transformable NO-NC-DE
- Aseptic version with membrane or with steam sterilization of spindle
- 3A and EHEDG certified