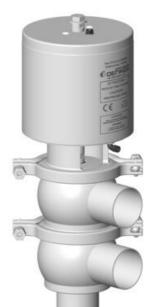

## **DEFINOX - DCX 4 PNEUMATIC**

DE-CD150A25100 Seat valve DCX4 T-T-body, NC DN150, FKM

- Spherical body with large wall thickness
- 3A EHEDG 3.1 EN10204 FDA
- Complete interchangeability of sub-components
- Can be used on a wide range of applications

## Product description

The DCX 4 is equipped as standard with a liquid PFA seat seal that can be cleaned and provides excellent density at high temperatures and good resistance to chemical products.

Clamp assembly of valve for easier maintenance.

Ball-shaped body with thick walls ensures excellent resistance to expansion.

Pneumatic valve actuator that is easily converted to NO (normally open) - NC (normally closed) or DE (double effect).