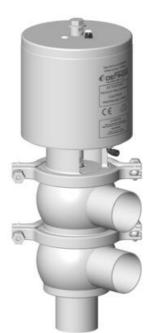

## **DEFINOX - DCX 4 PNEUMATIC**

DE-CD150A24100 Seat valve DCX4 T-L-body, NC DN150, EPDM

- Leak tightness at high temperature
- Spherical body with large wall thickness
- 3A EHEDG 3.1 EN10204 FDA
- Complete interchangeability of sub-components
- Can be used on a wide range of applications

## Product description

The DCX 4 is equipped as standard with a liquid PFA seat seal that can be cleaned and provides excellent density at high temperatures and good resistance to chemical products.

Clamp assembly of valve for easier maintenance.

Ball-shaped body with thick walls ensures excellent resistance to expansion.

Pneumatic valve actuator that is easily converted to NO (normally open) - NC (normally closed) or DE (double effect).