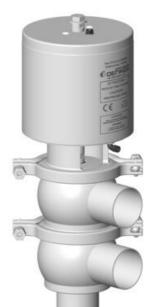

## **DEFINOX - DCX 4 PNEUMATIC**

DE-CD150A15100 Seat valve DCX4 L-L-body, NC DN150, FKM

- Spherical body with large wall thickness
- 3A EHEDG 3.1 EN10204 FDA
- Complete interchangeability of sub-components
- Can be used on a wide range of applications

## Product description

The DCX 4 is equipped as standard with a liquid PFA seat seal that can be cleaned and provides excellent density at high temperatures and good resistance to chemical products.

Clamp assembly of valve for easier maintenance.

Ball-shaped body with thick walls ensures excellent resistance to expansion.

Pneumatic valve actuator that is easily converted to NO (normally open) - NC (normally closed) or DE (double effect).