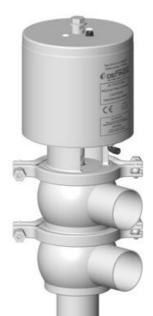

## **DEFINOX - DCX 4 PNEUMATIC**

DE-CD125A25100 Seat valve DCX4 T-T-body, NC DN125, FKM

- Spherical body with large wall thickness
- 3A EHEDG 3.1 EN10204 FDA
- Complete interchangeability of sub-components
- Can be used on a wide range of applications

## Product description

The DCX 4 is equipped as standard with a liquid PFA seat seal that can be cleaned and provides excellent density at high temperatures and good resistance to chemical products.

Clamp assembly of valve for easier maintenance.

Ball-shaped body with thick walls ensures excellent resistance to expansion.

Pneumatic valve actuator that is easily converted to NO (normally open) - NC (normally closed) or DE (double effect).