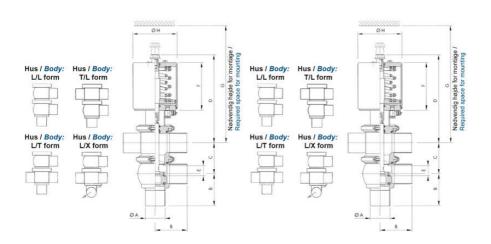

## Specifications:

- From DN 25 (1 ") to DN 150 (6")
- Different end connections possible- SMS, DIN, clamp
- Plug can supplied with an elastomer seal. This solution is reccomended for applications with charged liquids.
- Pneumatic actuator- removable and easily transformable NO-NC-DE
- Aseptic version with membrane or with steam sterilization of spindle
- 3A and EHEDG certified