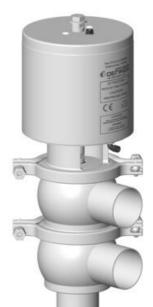

## **DEFINOX - DCX 4 PNEUMATIC**

DE-CD125A15100 Seat valve DCX4 L-L-body, NC DN125, FKM

- Spherical body with large wall thickness
- 3A EHEDG 3.1 EN10204 FDA
- Complete interchangeability of sub-components
- Can be used on a wide range of applications

## Product description

The DCX 4 is equipped as standard with a liquid PFA seat seal that can be cleaned and provides excellent density at high temperatures and good resistance to chemical products.

Clamp assembly of valve for easier maintenance.

Ball-shaped body with thick walls ensures excellent resistance to expansion.

Pneumatic valve actuator that is easily converted to NO (normally open) - NC (normally closed) or DE (double effect).