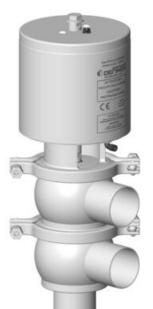

## **DEFINOX - DCX 4 PNEUMATIC**

DE-CD100A35100 Seat valve DCX4 L-T-body, NC DN100, FKM

- Spherical body with large wall thickness
- 3A EHEDG 3.1 EN10204 FDA
- Complete interchangeability of sub-components
- Can be used on a wide range of applications

## Product description

The DCX 4 is equipped as standard with a liquid PFA seat seal that can be cleaned and provides excellent density at high temperatures and good resistance to chemical products.

Clamp assembly of valve for easier maintenance.

Ball-shaped body with thick walls ensures excellent resistance to expansion.

Pneumatic valve actuator that is easily converted to NO (normally open) - NC (normally closed) or DE (double effect).