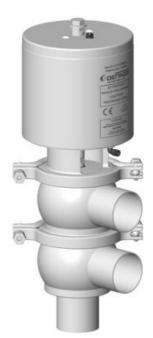

## **DEFINOX - DCX 4 PNEUMATIC**

DE-CD100A34100 Seat valve DCX4 L-T-body, NC DN100, EPDM

- Leak tightness at high temperature
- Spherical body with large wall thickness
- 3A EHEDG 3.1 EN10204 FDA
- Complete interchangeability of sub-components
- Can be used on a wide range of applications

## Product description

The DCX 4 is equipped as standard with a liquid PFA seat seal that can be cleaned and provides excellent density at high temperatures and good resistance to chemical products.

Clamp assembly of valve for easier maintenance.

Ball-shaped body with thick walls ensures excellent resistance to expansion.

Pneumatic valve actuator that is easily converted to NO (normally open) - NC (normally closed) or DE (double effect).