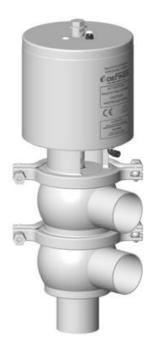

## **DEFINOX - DCX 4 PNEUMATIC**

DE-CD100A14100 Seat valve DCX4 L-L-body, NC DN100, EPDM

- Leak tightness at high temperature
- Spherical body with large wall thickness
- 3A EHEDG 3.1 EN10204 FDA
- Complete interchangeability of sub-components
- Can be used on a wide range of applications

## Product description

The DCX 4 is equipped as standard with a liquid PFA seat seal that can be cleaned and provides excellent density at high temperatures and good resistance to chemical products.

Clamp assembly of valve for easier maintenance.

Ball-shaped body with thick walls ensures excellent resistance to expansion.

Pneumatic valve actuator that is easily converted to NO (normally open) - NC (normally closed) or DE (double effect).