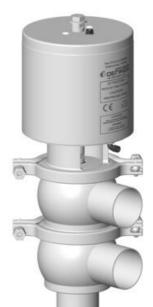

## **DEFINOX - DCX 4 PNEUMATIC**

DE-CD065A45100 Seat valve DCX4 T-T-body, NC DN65, FKM

- Spherical body with large wall thickness
- 3A EHEDG 3.1 EN10204 FDA
- Complete interchangeability of sub-components
- Can be used on a wide range of applications

## Product description

The DCX 4 is equipped as standard with a liquid PFA seat seal that can be cleaned and provides excellent density at high temperatures and good resistance to chemical products.

Clamp assembly of valve for easier maintenance.

Ball-shaped body with thick walls ensures excellent resistance to expansion.

Pneumatic valve actuator that is easily converted to NO (normally open) - NC (normally closed) or DE (double effect).