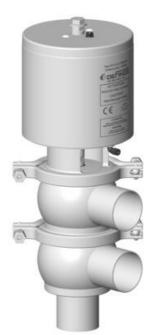

## **DEFINOX - DCX 4 PNEUMATIC**

DE-CD065A44100 Seat valve DCX4 T-T-body, NC DN65, EPDM

- Leak tightness at high temperature
- Spherical body with large wall thickness
- 3A EHEDG 3.1 EN10204 FDA
- Complete interchangeability of sub-components
- Can be used on a wide range of applications

## Product description

The DCX 4 is equipped as standard with a liquid PFA seat seal that can be cleaned and provides excellent density at high temperatures and good resistance to chemical products.

Clamp assembly of valve for easier maintenance.

Ball-shaped body with thick walls ensures excellent resistance to expansion.

Pneumatic valve actuator that is easily converted to NO (normally open) - NC (normally closed) or DE (double effect).