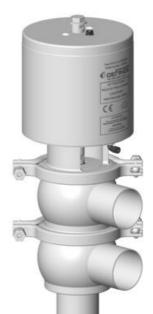

## **DEFINOX - DCX 4 PNEUMATIC**

DE-CD065A34100 Seat valve DCX4 L-T-body, NC DN65, EPDM

- Spherical body with large wall thickness
- 3A EHEDG 3.1 EN10204 FDA
- Complete interchangeability of sub-components
- Can be used on a wide range of applications

## Product description

The DCX 4 is equipped as standard with a liquid PFA seat seal that can be cleaned and provides excellent density at high temperatures and good resistance to chemical products.

Clamp assembly of valve for easier maintenance.

Ball-shaped body with thick walls ensures excellent resistance to expansion.

Pneumatic valve actuator that is easily converted to NO (normally open) - NC (normally closed) or DE (double effect).