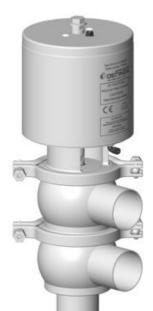

## **DEFINOX - DCX 4 PNEUMATIC**

DE-CD050A44100 Seat valve DCX4 T-T-body, NC DN50, EPDM

- Spherical body with large wall thickness
- 3A EHEDG 3.1 EN10204 FDA
- Complete interchangeability of sub-components
- Can be used on a wide range of applications

## Product description

The DCX 4 is equipped as standard with a liquid PFA seat seal that can be cleaned and provides excellent density at high temperatures and good resistance to chemical products.

Clamp assembly of valve for easier maintenance.

Ball-shaped body with thick walls ensures excellent resistance to expansion.

Pneumatic valve actuator that is easily converted to NO (normally open) - NC (normally closed) or DE (double effect).