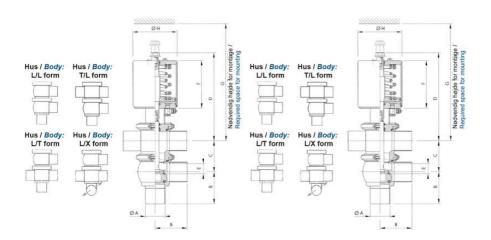

## Specifications:

- From DN 25 (1 ") to DN 150 (6")
- Different end connections possible- SMS, DIN, clamp
- Plug can supplied with an elastomer seal. This solution is reccomended for applications with charged liquids.
- Pneumatic actuator- removable and easily transformable NO-NC-DE
- Aseptic version with membrane or with steam sterilization of spindle
- 3A and EHEDG certified

## Specifications

| Transfer to the second of the |                     |
|-------------------------------------------------------------------------------------------------------------------------------------------------------------------------------------------------------------------------------------------------------------------------------------------------------------------------------------------------------------------------------------------------------------------------------------------------------------------------------------------------------------------------------------------------------------------------------------------------------------------------------------------------------------------------------------------------------------------------------------------------------------------------------------------------------------------------------------------------------------------------------------------------------------------------------------------------------------------------------------------------------------------------------------------------------------------------------------------------------------------------------------------------------------------------------------------------------------------------------------------------------------------------------------------------------------------------------------------------------------------------------------------------------------------------------------------------------------------------------------------------------------------------------------------------------------------------------------------------------------------------------------------------------------------------------------------------------------------------------------------------------------------------------------------------------------------------------------------------------------------------------------------------------------------------------------------------------------------------------------------------------------------------------------------------------------------------------------------------------------------------------|---------------------|
| Certificate                                                                                                                                                                                                                                                                                                                                                                                                                                                                                                                                                                                                                                                                                                                                                                                                                                                                                                                                                                                                                                                                                                                                                                                                                                                                                                                                                                                                                                                                                                                                                                                                                                                                                                                                                                                                                                                                                                                                                                                                                                                                                                                   | 3.1 EN10204         |
| Connection                                                                                                                                                                                                                                                                                                                                                                                                                                                                                                                                                                                                                                                                                                                                                                                                                                                                                                                                                                                                                                                                                                                                                                                                                                                                                                                                                                                                                                                                                                                                                                                                                                                                                                                                                                                                                                                                                                                                                                                                                                                                                                                    | Weld ends           |
| Description                                                                                                                                                                                                                                                                                                                                                                                                                                                                                                                                                                                                                                                                                                                                                                                                                                                                                                                                                                                                                                                                                                                                                                                                                                                                                                                                                                                                                                                                                                                                                                                                                                                                                                                                                                                                                                                                                                                                                                                                                                                                                                                   | 3A - EHEDG approved |
| Design norm                                                                                                                                                                                                                                                                                                                                                                                                                                                                                                                                                                                                                                                                                                                                                                                                                                                                                                                                                                                                                                                                                                                                                                                                                                                                                                                                                                                                                                                                                                                                                                                                                                                                                                                                                                                                                                                                                                                                                                                                                                                                                                                   | DIN                 |
| House                                                                                                                                                                                                                                                                                                                                                                                                                                                                                                                                                                                                                                                                                                                                                                                                                                                                                                                                                                                                                                                                                                                                                                                                                                                                                                                                                                                                                                                                                                                                                                                                                                                                                                                                                                                                                                                                                                                                                                                                                                                                                                                         | T-T Body            |
| Housing                                                                                                                                                                                                                                                                                                                                                                                                                                                                                                                                                                                                                                                                                                                                                                                                                                                                                                                                                                                                                                                                                                                                                                                                                                                                                                                                                                                                                                                                                                                                                                                                                                                                                                                                                                                                                                                                                                                                                                                                                                                                                                                       | EPDM                |
| Internal Diameter                                                                                                                                                                                                                                                                                                                                                                                                                                                                                                                                                                                                                                                                                                                                                                                                                                                                                                                                                                                                                                                                                                                                                                                                                                                                                                                                                                                                                                                                                                                                                                                                                                                                                                                                                                                                                                                                                                                                                                                                                                                                                                             | 50                  |
| Material quality                                                                                                                                                                                                                                                                                                                                                                                                                                                                                                                                                                                                                                                                                                                                                                                                                                                                                                                                                                                                                                                                                                                                                                                                                                                                                                                                                                                                                                                                                                                                                                                                                                                                                                                                                                                                                                                                                                                                                                                                                                                                                                              | 1.4404              |
| Outer Diameter                                                                                                                                                                                                                                                                                                                                                                                                                                                                                                                                                                                                                                                                                                                                                                                                                                                                                                                                                                                                                                                                                                                                                                                                                                                                                                                                                                                                                                                                                                                                                                                                                                                                                                                                                                                                                                                                                                                                                                                                                                                                                                                | 53                  |