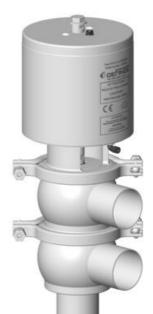

## **DEFINOX - DCX 4 PNEUMATIC**

DE-CD040A44100 Seat valve DCX4 T-T-body, NC DN40, EPDM

- Spherical body with large wall thickness
- 3A EHEDG 3.1 EN10204 FDA
- Complete interchangeability of sub-components
- Can be used on a wide range of applications

## Product description

The DCX 4 is equipped as standard with a liquid PFA seat seal that can be cleaned and provides excellent density at high temperatures and good resistance to chemical products.

Clamp assembly of valve for easier maintenance.

Ball-shaped body with thick walls ensures excellent resistance to expansion.

Pneumatic valve actuator that is easily converted to NO (normally open) - NC (normally closed) or DE (double effect).