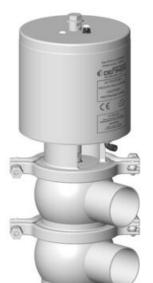

## **DEFINOX - DCX 4 PNEUMATIC**

DE-CD025A15100 Seat valve DCX4 L-L-body, NC DN25, FKM

- Spherical body with large wall thickness
- 3A EHEDG 3.1 EN10204 FDA
- Complete interchangeability of sub-components
- Can be used on a wide range of applications

## Product description

The DCX 4 is equipped as standard with a liquid PFA seat seal that can be cleaned and provides excellent density at high temperatures and good resistance to chemical products.

Clamp assembly of valve for easier maintenance.

Ball-shaped body with thick walls ensures excellent resistance to expansion.

Pneumatic valve actuator that is easily converted to NO (normally open) - NC (normally closed) or DE (double effect).

## Specifications:

- From DN 25 (1 ") to DN 150 (6")
- Different end connections possible- SMS, DIN, clamp
- Plug can supplied with an elastomer seal. This solution is reccomended for applications with charged liquids.
- Pneumatic actuator- removable and easily transformable NO-NC-DE
- Aseptic version with membrane or with steam sterilization of spindle
- 3A and EHEDG certified