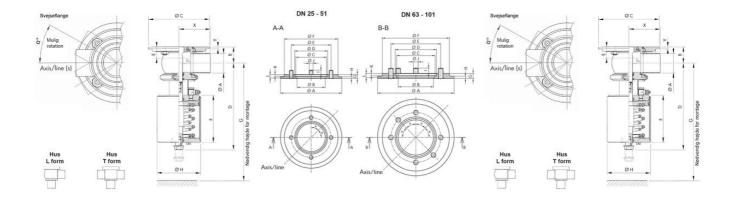

Technical advantages:

- · From DN 25 to DN 150
- $\cdot$  Two versions: Raising or lowering plug

· PFA liquid seal, perfectly washable, ensures perfect leak tightness at high temperature and good resistance to chemical products

- $\cdot$  Spherical body with thick walls ensures excellent resistance to expansion
- $\cdot$  The plug can be supplied with an elastomer seal
- · Pneumatic actuator, removable and easily adjustable: NO-NC-DE Double effect
- · Possible use on a wide range of applications
- $\cdot$  Complete interchangeability of sub-components
- $\cdot$  Easy and fast maintenance thanks to the clamp assembly.

## Specifications

| Certificate       | 3.1 EN10204            |
|-------------------|------------------------|
| Connection        | Weld ends              |
| Description       | Lowering plug          |
| Flange size       | Ø139mm                 |
| Function          | Normally Closed (SPST) |
| House             | L-body                 |
| Housing           | PFA/FKM                |
| Internal Diameter | 26                     |
| Material quality  | 1.4404                 |

| Max. pressure     | 7            |
|-------------------|--------------|
| -                 | ·            |
| Outer Diameter    | 29           |
| Surface Finish    | RA<0,8/1,2µm |
| Temperature range | -5°C/+140°C  |
| Weight            | 4.5          |