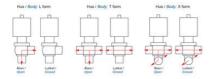

### Technical advantages:

- From DN 25 to DN 150
- PFA liquid seal, perfectly washable, ensures perfect leak tightness at high temperature and good resistance to chemical products
- Spherical body with thick walls ensures excellent resistance to expansion
- Different body configurations possible: L T X
- Numerous connectivity options: SMS, DIN and clamp
- Plug can be supplied with an elastomer seal. This solution is reccomended for applications with charged liquids
- Pneumatic actuator removable and easily adjustable: NO-NC-Double effect
- Can be used on a wide range of applications
- Complete interchangeability of sub-components
- Easy and fast maintenance thanks to the clamp assembly.
- 3A EHEDG FDA CE approved