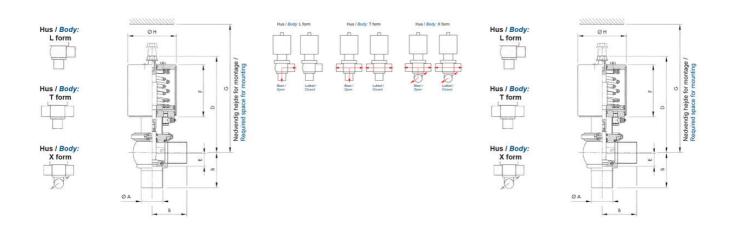

### Technical advantages:

- From DN 25 to DN 150
- PFA liquid seal, perfectly washable, ensures perfect leak tightness at high temperature and good resistance to chemical products
- Spherical body with thick walls ensures excellent resistance to expansion
- Different body configurations possible: L T X
- Numerous connectivity options: SMS, DIN and clamp
- Plug can be supplied with an elastomer seal. This solution is reccomended for applications with charged liquids
- Pneumatic actuator removable and easily adjustable: NO-NC-Double effect
- Can be used on a wide range of applications
- Complete interchangeability of sub-components
- Easy and fast maintenance thanks to the clamp assembly.
- 3A EHEDG FDA CE approved

### Specifications

| Certificate | 3.1 EN10204         |
|-------------|---------------------|
| Connection  | Weld ends           |
| Description | 3A - EHEDG approved |
| Design norm | DIN                 |
| House       | L-Body              |