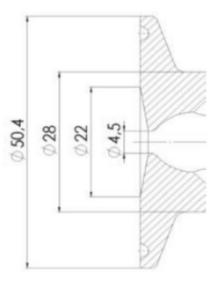

# 

| Description        | Manual Stainless steel handle |
|--------------------|-------------------------------|
| House              | Aisi 316L / 1.4404            |
| Housing            | White EPDM                    |
| Internal Diameter  | 4.5                           |
| Process Connection | 2 x 16/18 pipes               |
| Surface Finish     | RA<0,8/1,2µm                  |

Clamp Ø 50,4