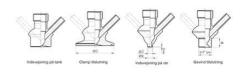

# • DN 16/18

Materials:

- Body: stainless steel 1.4404 / 316L machined from solid item
- Handle: white plastic or stainless steel 1.4301 / 304
- Membrane: FKM (black / green with spot) WMQ (white) EPDM (black) PFA / EPDM (white hard)
- Connections:
  - Welding on tank
  - Clamp
  - Welding on pipes
  - Exterior thread