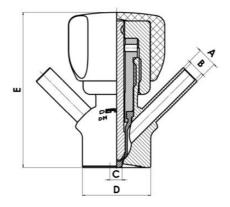

#### Product description

PEX Test outlet valve

Specifications:

# • DN 16/18

Materials:

- Body: stainless steel 1.4404 / 316L machined from solid item
- Handle: white plastic or stainless steel 1.4301 / 304
- Membrane: FKM (black / green with spot) WMQ (white) EPDM (black) PFA / EPDM (white hard)
- Connections:
  - Welding on tank
  - Clamp
  - Welding on pipes
  - Exterior thread

Controls:

- Manual PEX Ergonomic handle
- Pneumatic

Surface:

- RA exterior = 0.8 µm
- RA inside = 0.8 µm standard (0.4 µm on request)

Operating conditions:

- Max. temperature: + 120 ° C
- Min. temperature: 0 ° C
- Max. working pressure: 10 bar

Clamp Ø 50,4