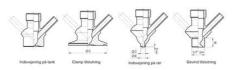

# • DN 16/18

Materials:

- Body: stainless steel 1.4404 / 316L machined from solid item
- Handle: white plastic or stainless steel 1.4301 / 304
- Membrane: FKM (black / green with spot) WMQ (white) EPDM (black) PFA / EPDM (white hard)
- Connections:
  - Welding on tank
  - Clamp
  - Welding on pipes
  - Exterior thread