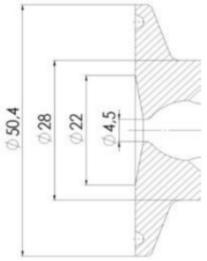

# 

| Description        | Manual Stainless steel handle |
|--------------------|-------------------------------|
| House              | Aisi 316L / 1.4404            |
| Housing            | White EPDM                    |
| Internal Diameter  | 4.5                           |
| Process Connection | 2 x 16/18 pipes               |
| Surface Finish     | RA<0,8/1,2µm                  |

Clamp Ø 50,4