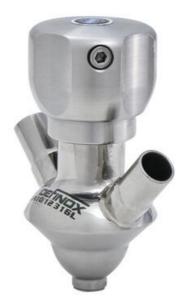

### DE-PD015J66100

Sampling Valve PEX, Clamp, Manual SS Handle, 16/18, White EPDM

- SIP or CIP
- · Simple and safe solution for sampling
- · Compact pneumatic actuator
- · Fast and easy membrane replacement
- 3.1 EN10204 EHEDG

#### Product description

PEX Test outlet valve

Specifications:

# • DN 16/18

Materials:

- Body: stainless steel 1.4404 / 316L machined from solid item
- Handle: white plastic or stainless steel 1.4301 / 304
- Membrane: FKM (black / green with spot) WMQ (white) EPDM (black) PFA / EPDM (white hard)
- Connections:
  - Welding on tank
  - Clamp
  - Welding on pipes
  - Exterior thread

Controls:

- Manual PEX Ergonomic handle
- Pneumatic

Surface:

- RA exterior = 0.8 µm
- RA inside = 0.8 µm standard (0.4 µm on request)

Operating conditions:

- Max. temperature: + 120 ° C
- Min. temperature: 0 ° C
- Max. working pressure: 10 bar