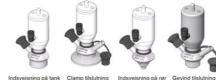

# • DN 16/18

Materials:

- Body: stainless steel 1.4404 / 316L machined from solid item
- Handle: white plastic or stainless steel 1.4301 / 304
- Membrane: FKM (black / green with spot) WMQ (white) EPDM (black) PFA / EPDM (white hard)
- Connections:
  - Welding on tank
  - Clamp
  - Welding on pipes
  - Exterior thread