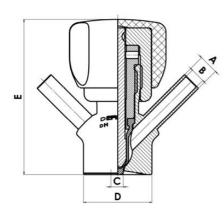

# • DN 16/18

Materials:

- Body: stainless steel 1.4404 / 316L machined from solid item
- Handle: white plastic or stainless steel 1.4301 / 304
- Membrane: FKM (black / green with spot) WMQ (white) EPDM (black) PFA / EPDM (white hard)
- Connections:
  - Welding on tank
  - Clamp
  - Welding on pipes
  - Exterior thread

Controls:

- Manual PEX Ergonomic handle
- Pneumatic

Surface:

- RA exterior = 0.8 µm
- RA inside = 0.8 µm standard (0.4 µm on request)

Operating conditions:

- Max. temperature: + 120 ° C
- Min. temperature: 0 ° C
- Max. working pressure: 10 bar

Clamp Ø 50,4