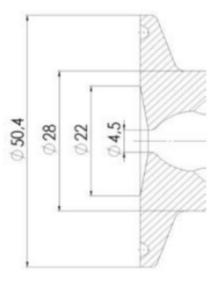

## 

| Description        | Manual Stainless steel handle |
|--------------------|-------------------------------|
| House              | Aisi 316L / 1.4404            |
| Housing            | PFA/EPDM                      |
| Internal Diameter  | 4.5                           |
| Process Connection | 2 x 16/18 pipes               |
| Surface Finish     | RA<0,8/1,2µm                  |

Clamp Ø 50,4