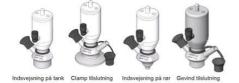

# • DN 16/18

Materials:

- Body: stainless steel 1.4404 / 316L machined from solid item
- Handle: white plastic or stainless steel 1.4301 / 304
- Membrane: FKM (black / green with spot) WMQ (white) EPDM (black) PFA / EPDM (white hard)
- Connections:
  - Welding on tank
  - Clamp
  - Welding on pipes
  - Exterior thread