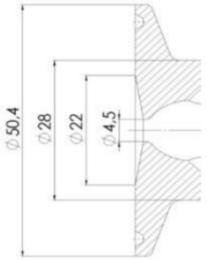

## 

| Description        | Manual Stainless steel handle |
|--------------------|-------------------------------|
| House              | Aisi 316L / 1.4404            |
| Housing            | PFA/EPDM                      |
| Internal Diameter  | 4.5                           |
| Process Connection | 2 x 16/18 pipes               |
| Surface Finish     | RA<0,8/1,2µm                  |

Clamp Ø 50,4