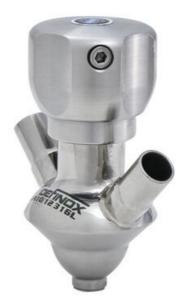

### DE-PD015J64100 Sampling Valve PEX, Clamp, Manual SS Handle, 16/18, PFA/EPDM

SIP or CIP

- Simple and safe solution for sampling
- · Compact pneumatic actuator
- Fast and easy membrane replacement
- 3.1 EN10204 EHEDG

### Product description

PEX Test outlet valve

Specifications:

# • DN 16/18

Materials:

- Body: stainless steel 1.4404 / 316L machined from solid item
- Handle: white plastic or stainless steel 1.4301 / 304
- Membrane: FKM (black / green with spot) WMQ (white) EPDM (black) PFA / EPDM (white hard)
- Connections:
  - Welding on tank
  - Clamp
  - Welding on pipes
  - Exterior thread