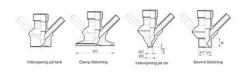

# • DN 16/18

Materials:

- Body: stainless steel 1.4404 / 316L machined from solid item
- Handle: white plastic or stainless steel 1.4301 / 304
- Membrane: FKM (black / green with spot) WMQ (white) EPDM (black) PFA / EPDM (white hard)
- Connections:
  - Welding on tank
  - Clamp
  - Welding on pipes
  - Exterior thread