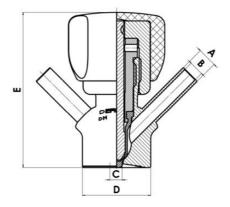

### Product description

PEX Test outlet valve

Specifications:

# • DN 16/18

Materials:

- Body: stainless steel 1.4404 / 316L machined from solid item
- Handle: white plastic or stainless steel 1.4301 / 304
- Membrane: FKM (black / green with spot) WMQ (white) EPDM (black) PFA / EPDM (white hard)
- Connections:
  - Welding on tank
  - Clamp
  - Welding on pipes
  - Exterior thread

Controls:

- Manual PEX Ergonomic handle
- Pneumatic

Surface:

- RA exterior = 0.8 µm
- RA inside = 0.8 μm standard (0.4 μm on request)

Operating conditions:

- Max. temperature: + 120 ° C
- Min. temperature: 0 ° C
- Max. working pressure: 10 bar