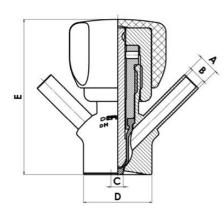

### Product description

PEX Test outlet valve

Specifications:

# • DN 16/18

Materials:

- Body: stainless steel 1.4404 / 316L machined from solid item
- Handle: white plastic or stainless steel 1.4301 / 304
- Membrane: FKM (black / green with spot) WMQ (white) EPDM (black) PFA / EPDM (white hard)
- Connections:
  - Welding on tank
  - Clamp
  - Welding on pipes
  - Exterior thread

Controls:

- Manual PEX Ergonomic handle
- Pneumatic

Surface:

- RA exterior = 0.8 µm
- RA inside = 0.8 μm standard (0.4 μm on request)

Operating conditions:

- Max. temperature: + 120 ° C
- Min. temperature: 0 ° C
- Max. working pressure: 10 bar