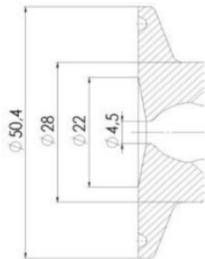

#### Specifications

| Certificate | 3.1 EN10204 |
|-------------|-------------|
| Connection  | Clamp       |

| Description        | Manual Stainless steel handle |
|--------------------|-------------------------------|
| House              | Aisi 316L / 1.4404            |
| Housing            | EPDM                          |
| Internal Diameter  | 4.5                           |
| Process Connection | 2 x 16/18 pipes               |

## Clamp Ø 50,4

Clamp Ø 50,4