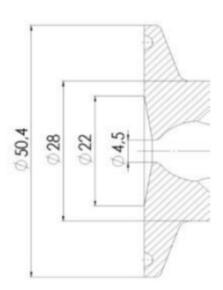

#### Specifications

| Certificate | 3.1 EN10204 |
|-------------|-------------|
| Connection  | Clamp       |

| Description        | Manual Stainless steel handle |
|--------------------|-------------------------------|
| House              | Aisi 316L / 1.4404            |
| Housing            | EPDM                          |
| Internal Diameter  | 4.5                           |
| Process Connection | 2 x 16/18 pipes               |

## Clamp Ø 50,4

Clamp Ø 50,4