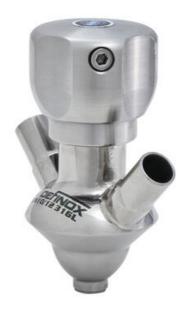

# **DEFINOX - SAMPLING VALVE - 16/18 PEX - PEAX**

### Manual and pneumatic

DE-PD015J62100 Sampling Valve PEX, Clamp, Manual SS Handle, 16/18, EPDM

- SIP or CIP
- · Simple and safe solution for sampling
- · Compact pneumatic actuator
- Fast and easy membrane replacement
- 3.1 EN10204 EHEDG

#### Product description

PEX Test outlet valve