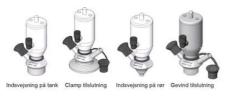

### Connections:

- Welding on tank
- Clamp
- Welding on pipes
- Exterior thread