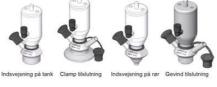

### Connections:

- Welding on tank
- Clamp
- Welding on pipes
- Exterior thread