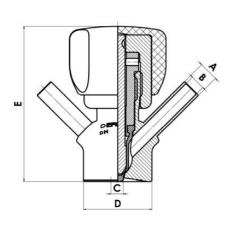

#### Product description

PEX Test outlet valve

#### Specifications:

• DN 16/18

#### Materials:

- Body: stainless steel 1.4404 / 316L machined from solid item
- Handle: white plastic or stainless steel 1.4301 / 304
- Membrane: FKM (black / green with spot) WMQ (white) EPDM (black) PFA / EPDM (white hard)

#### Controls:

- Manual PEX Ergonomic handle
- Pneumatic

#### Surface:

- RA exterior = 0.8 µm
- RA inside = 0.8 µm standard (0.4 µm on request)

#### Operating conditions:

- Max. temperature: + 120 ° C
- Min. temperature: 0 ° C
- Max. working pressure: 10 bar