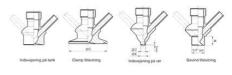

### Connections:

- Welding on tank
- Clamp
- Welding on pipes
- Exterior thread