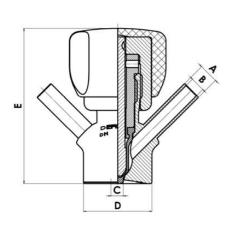

#### Specifications:

• DN 16/18

#### Surface:

- RA exterior = 0.8 µm
- RA inside = 0.8 µm standard (0.4 µm on request)

#### Specifications

| Certificate | 3.1 EN10204 |
|-------------|-------------|
| Connection  | Clamp       |

| House Aisi 316              | 6L / 1.4404 |
|-----------------------------|-------------|
|                             |             |
| Housing VMQ                 |             |
| Internal Diameter 4.5       |             |
| Process Connection 2 x 16/1 | 18 pipes    |