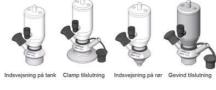

### Connections:

- Welding on tank
- Clamp
- Welding on pipes
- Exterior thread