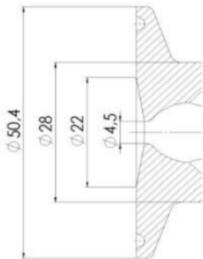

#### Specifications

| Certificate | 3.1 EN10204 |
|-------------|-------------|
| Connection  | Clamp       |

| House Aisi 316              | 6L / 1.4404 |
|-----------------------------|-------------|
|                             |             |
| Housing VMQ                 |             |
| Internal Diameter 4.5       |             |
| Process Connection 2 x 16/1 | 18 pipes    |

## Clamp Ø 50,4

Clamp Ø 50,4