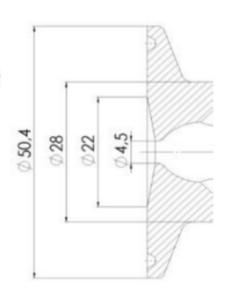

#### Specifications

| Certificate | 3.1 EN10204 |
|-------------|-------------|
| Connection  | Clamp       |

| House Aisi 316              | 6L / 1.4404 |
|-----------------------------|-------------|
|                             |             |
| Housing VMQ                 |             |
| Internal Diameter 4.5       |             |
| Process Connection 2 x 16/1 | 18 pipes    |

## Clamp Ø 50,4

Clamp Ø 50,4