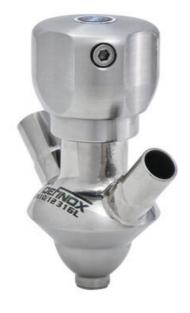

# **DEFINOX - SAMPLING VALVE - 16/18 PEX - PEAX**

### Manual and pneumatic

DE-PD015J61100 Sampling Valve PEX, Clamp, Manual SS Handle, 16/18, VMQ

- SIP or CIP
- Simple and safe solution for sampling
- · Compact pneumatic actuator
- Fast and easy membrane replacement
- 3.1 EN10204 EHEDG

#### Product description

PEX Test outlet valve