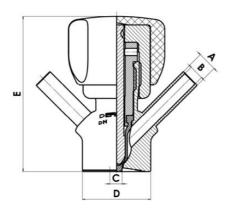

#### Product description

PEX Test outlet valve

#### Specifications:

• DN 16/18

#### Materials:

- Body: stainless steel 1.4404 / 316L machined from solid item
- Handle: white plastic or stainless steel 1.4301 / 304
- Membrane: FKM (black / green with spot) WMQ (white) EPDM (black) PFA / EPDM (white hard)

#### Specifications

| Certificate | 3.1 EN10204 |
|-------------|-------------|
| Connection  | Clamp       |

| House Aisi 316              | 6L / 1.4404 |
|-----------------------------|-------------|
|                             |             |
| Housing VMQ                 |             |
| Internal Diameter 4.5       |             |
| Process Connection 2 x 16/1 | 18 pipes    |