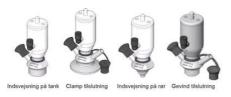

### Connections:

- Welding on tank
- Clamp
- Welding on pipes
- Exterior thread

#### Controls:

- Manual PEX Ergonomic handle
- Pneumatic