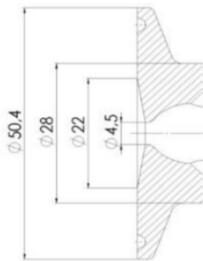

# Clamp Ø 50,4

Clamp Ø 50,4

#### Specifications

| Certificate | 3.1 EN10204 |
|-------------|-------------|
| Connection  | Clamp       |

| Description        | Manual Stainless steel handle |
|--------------------|-------------------------------|
| House              | Aisi 316L / 1.4404            |
| Housing            | White EPDM                    |
| Internal Diameter  | 4.5                           |
| Process Connection | 1 x 16/18 pipe                |