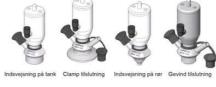

#### Connections:

- Welding on tank
- Clamp
- Welding on pipes
- Exterior thread