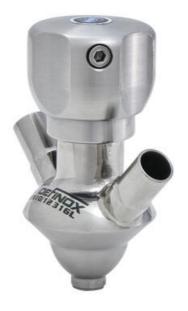

## Manual and pneumatic

DE-PD015J56100 Sampling Valve PEX, Clamp, Manual SS Handle, 16/18, White EPDM

- SIP or CIP
- · Simple and safe solution for sampling
- · Compact pneumatic actuator
- Fast and easy membrane replacement
- 3.1 EN10204 EHEDG

#### Product description

PEX Test outlet valve