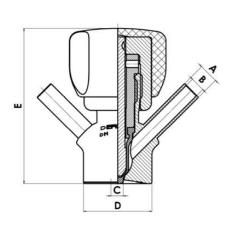

#### Product description

PEX Test outlet valve

#### Specifications:

• DN 16/18

#### Materials:

- Body: stainless steel 1.4404 / 316L machined from solid item
- Handle: white plastic or stainless steel 1.4301 / 304
- Membrane: FKM (black / green with spot) WMQ (white) EPDM (black) PFA / EPDM (white hard)

#### Connections:

- Welding on tank
- Clamp
- Welding on pipes
- Exterior thread

#### Controls:

- Manual PEX Ergonomic handle
- Pneumatic

### Surface:

- RA exterior = 0.8 µm
- RA inside = 0.8 µm standard (0.4 µm on request)

### Operating conditions:

- Max. temperature: + 120 ° C
- Min. temperature: 0 ° C
- Max. working pressure: 10 bar