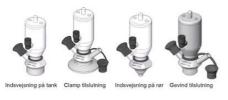

#### Connections:

- Welding on tank
- Clamp
- Welding on pipes
- Exterior thread