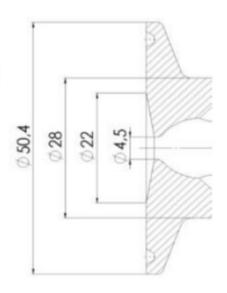

#### Specifications

| Certificate | 3.1 EN10204 |
|-------------|-------------|
| Connection  | Clamp       |

| Description        | Manual Stainless steel handle |
|--------------------|-------------------------------|
| House              | Aisi 316L / 1.4404            |
| Housing            | White EPDM                    |
| Internal Diameter  | 4.5                           |
| Process Connection | 1 x 16/18 pipe                |

# Clamp Ø 50,4

Clamp Ø 50,4