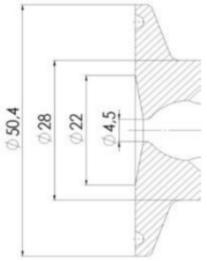

### 

| Description        | Manual Stainless steel handle |
|--------------------|-------------------------------|
| House              | Aisi 316L / 1.4404            |
| Housing            | PFA/EPDM                      |
| Internal Diameter  | 4.5                           |
| Process Connection | 1 x 16/18 pipe                |
| Surface Finish     | RA<0,8/1,2µm                  |

Clamp Ø 50,4

Clamp Ø 50,4