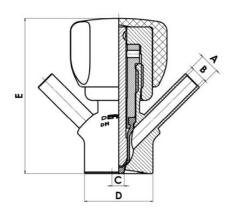

### Product description

PEX Test outlet valve

Specifications:

# • DN 16/18

Materials:

- Body: stainless steel 1.4404 / 316L machined from solid item
- Handle: white plastic or stainless steel 1.4301 / 304
- Membrane: FKM (black / green with spot) WMQ (white) EPDM (black) PFA / EPDM (white hard)
- Connections:
  - Welding on tank
  - Clamp
  - Welding on pipes
  - Exterior thread

Controls:

- Manual PEX Ergonomic handle
- Pneumatic

Surface:

- RA exterior = 0.8 µm
- RA inside = 0.8 μm standard (0.4 μm on request)

Operating conditions:

- Max. temperature: + 120 ° C
- Min. temperature: 0 ° C
- Max. working pressure: 10 bar