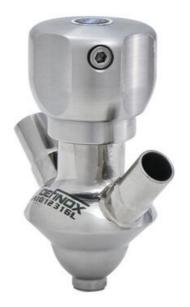

### DE-PD015J54100 Sampling Valve PEX, Clamp, Manual SS Handle,

16/18, PFA/EPDM

- SIP or CIP
- Simple and safe solution for sampling
- · Compact pneumatic actuator
- Fast and easy membrane replacement
- 3.1 EN10204 EHEDG

### Product description

PEX Test outlet valve

Specifications:

# • DN 16/18

Materials:

- Body: stainless steel 1.4404 / 316L machined from solid item
- Handle: white plastic or stainless steel 1.4301 / 304
- Membrane: FKM (black / green with spot) WMQ (white) EPDM (black) PFA / EPDM (white hard)
- Connections:
  - Welding on tank
  - Clamp
  - Welding on pipes
  - Exterior thread

Controls:

- Manual PEX Ergonomic handle
- Pneumatic

Surface:

- RA exterior = 0.8 µm
- RA inside = 0.8 μm standard (0.4 μm on request)

Operating conditions:

- Max. temperature: + 120 ° C
- Min. temperature: 0 ° C
- Max. working pressure: 10 bar