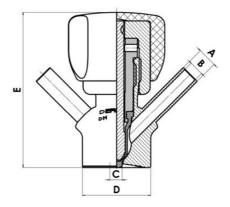

### Product description

PEX Test outlet valve

Specifications:

# • DN 16/18

Materials:

- Body: stainless steel 1.4404 / 316L machined from solid item
- Handle: white plastic or stainless steel 1.4301 / 304
- Membrane: FKM (black / green with spot) WMQ (white) EPDM (black) PFA / EPDM (white hard)
- Connections:
  - Welding on tank
  - Clamp
  - Welding on pipes
  - Exterior thread

Controls:

- Manual PEX Ergonomic handle
- Pneumatic

Surface:

- RA exterior = 0.8 µm
- RA inside = 0.8 μm standard (0.4 μm on request)

Operating conditions:

- Max. temperature: + 120 ° C
- Min. temperature: 0 ° C
- Max. working pressure: 10 bar

### 

| Description        | Manual Stainless steel handle |
|--------------------|-------------------------------|
| House              | Aisi 316L / 1.4404            |
| Housing            | PFA/EPDM                      |
| Internal Diameter  | 4.5                           |
| Process Connection | 1 x 16/18 pipe                |
| Surface Finish     | RA<0,8/1,2µm                  |