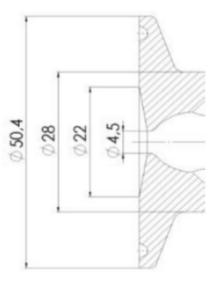

### 

| Description        | Manual Stainless steel handle |
|--------------------|-------------------------------|
| House              | Aisi 316L / 1.4404            |
| Housing            | PFA/EPDM                      |
| Internal Diameter  | 4.5                           |
| Process Connection | 1 x 16/18 pipe                |
| Surface Finish     | RA<0,8/1,2µm                  |

Clamp Ø 50,4

Clamp Ø 50,4