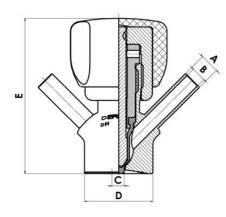

## • DN 16/18

Materials:

- Body: stainless steel 1.4404 / 316L machined from solid item
- Handle: white plastic or stainless steel 1.4301 / 304
- Membrane: FKM (black / green with spot) WMQ (white) EPDM (black) PFA / EPDM (white hard)
- Connections:
  - Welding on tank
  - Clamp
  - Welding on pipes
  - · Exterior thread

Controls:

• Manual - PEX - Ergonomic handle

• Pneumatic

Surface:

- RA exterior = 0.8 µm
- RA inside = 0.8 µm standard (0.4 µm on request)

Operating conditions:

- Max. temperature: + 120 ° C
- Min. temperature: 0 ° C
- Max. working pressure: 10 bar

# 

| Description        | Manual Stainless steel handle |
|--------------------|-------------------------------|
| House              | Aisi 316L / 1.4404            |
| Housing            | FKM                           |
| Internal Diameter  | 4.5                           |
| Process Connection | 1 x 16/18 pipe                |
| Surface Finish     | RA<0,8/1,2µm                  |