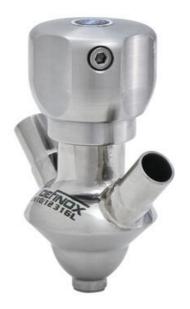

## DE-PD015J53100

Sampling Valve PEX, Clamp, Manual SS Handle, 16/18, FKM

SIP or CIP

- Simple and safe solution for sampling
- · Compact pneumatic actuator
- · Fast and easy membrane replacement
- 3.1 EN10204 EHEDG

### Product description

PEX Test outlet valve

Specifications:

## • DN 16/18

Materials:

- Body: stainless steel 1.4404 / 316L machined from solid item
- Handle: white plastic or stainless steel 1.4301 / 304
- Membrane: FKM (black / green with spot) WMQ (white) EPDM (black) PFA / EPDM (white hard)
- Connections:
  - Welding on tank
  - Clamp
  - Welding on pipes
  - · Exterior thread

Controls:

• Manual - PEX - Ergonomic handle

• Pneumatic

Surface:

- RA exterior = 0.8 µm
- RA inside = 0.8 µm standard (0.4 µm on request)

Operating conditions:

- Max. temperature: + 120 ° C
- Min. temperature: 0 ° C
- Max. working pressure: 10 bar