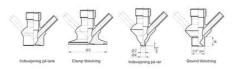

## • DN 16/18

Materials:

- Body: stainless steel 1.4404 / 316L machined from solid item
- Handle: white plastic or stainless steel 1.4301 / 304
- Membrane: FKM (black / green with spot) WMQ (white) EPDM (black) PFA / EPDM (white hard)
- Connections:
  - Welding on tank
  - Clamp
  - Welding on pipes
  - · Exterior thread