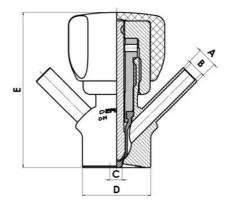

# 

| Description        | Manual Stainless steel handle |
|--------------------|-------------------------------|
| House              | Aisi 316L / 1.4404            |
| Housing            | FKM                           |
| Internal Diameter  | 4.5                           |
| Process Connection | 1 x 16/18 pipe                |
| Surface Finish     | RA<0,8/1,2µm                  |

Clamp Ø 50,4

Clamp Ø 50,4