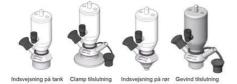

## • DN 16/18

Materials:

- Body: stainless steel 1.4404 / 316L machined from solid item
- Handle: white plastic or stainless steel 1.4301 / 304
- Membrane: FKM (black / green with spot) WMQ (white) EPDM (black) PFA / EPDM (white hard)
- Connections:
  - Welding on tank
  - Clamp
  - Welding on pipes
  - · Exterior thread

Controls:

• Manual - PEX - Ergonomic handle

• Pneumatic

Surface:

- RA exterior = 0.8 µm
- RA inside = 0.8 µm standard (0.4 µm on request)

Operating conditions:

- Max. temperature: + 120 ° C
- Min. temperature: 0 ° C
- Max. working pressure: 10 bar