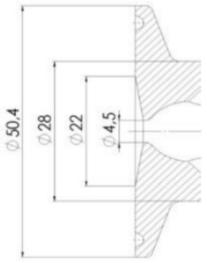

# 

| Description        | Manual Stainless steel handle |
|--------------------|-------------------------------|
| House              | Aisi 316L / 1.4404            |
| Housing            | FKM                           |
| Internal Diameter  | 4.5                           |
| Process Connection | 1 x 16/18 pipe                |
| Surface Finish     | RA<0,8/1,2µm                  |

Clamp Ø 50,4

Clamp Ø 50,4