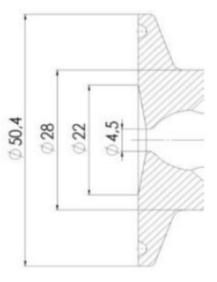

# 

| Description        | Manual Stainless steel handle |
|--------------------|-------------------------------|
| House              | Aisi 316L / 1.4404            |
| Housing            | FKM                           |
| Internal Diameter  | 4.5                           |
| Process Connection | 1 x 16/18 pipe                |
| Surface Finish     | RA<0,8/1,2µm                  |

Clamp Ø 50,4

Clamp Ø 50,4