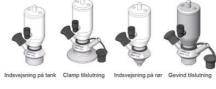

### Connections:

- Welding on tank
- Clamp
- Welding on pipes
- Exterior thread