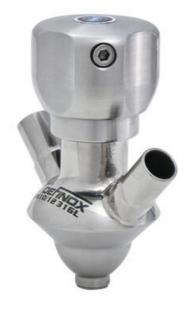

# **DEFINOX - SAMPLING VALVE - 16/18 PEX - PEAX**

### Manual and pneumatic

DE-PD015J52100 Sampling Valve PEX, Clamp, Manual SS Handle, 16/18, EPDM

- SIP or CIP
- Simple and safe solution for sampling
- · Compact pneumatic actuator
- Fast and easy membrane replacement
- 3.1 EN10204 EHEDG

#### Product description

PEX Test outlet valve