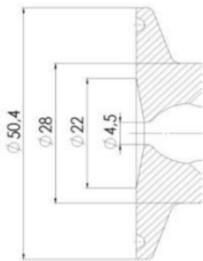

#### Specifications

| Certificate | 3.1 EN10204 |
|-------------|-------------|
| Connection  | Clamp       |

| Description        | Manual Stainless steel handle |
|--------------------|-------------------------------|
| House              | Aisi 316L / 1.4404            |
| Housing            | EPDM                          |
| Internal Diameter  | 4.5                           |
| Process Connection | 1 x 16/18 pipe                |

## Clamp Ø 50,4

Clamp Ø 50,4