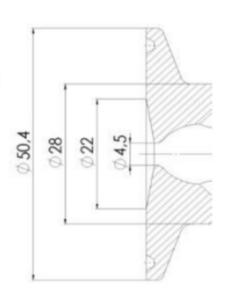

#### Specifications

| Certificate | 3.1 EN10204 |
|-------------|-------------|
| Connection  | Clamp       |

| Description        | Manual Stainless steel handle |
|--------------------|-------------------------------|
| House              | Aisi 316L / 1.4404            |
| Housing            | EPDM                          |
| Internal Diameter  | 4.5                           |
| Process Connection | 1 x 16/18 pipe                |

Surface Finish RA<0,8/1,2µm

## Clamp Ø 50,4

Clamp Ø 50,4