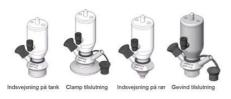

### Connections:

- Welding on tank
- Clamp
- Welding on pipes
- Exterior thread