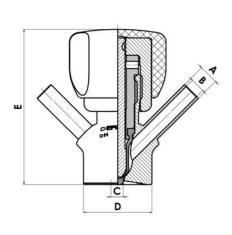

#### Product description

PEX Test outlet valve

#### Specifications:

• DN 16/18

#### Materials:

- Body: stainless steel 1.4404 / 316L machined from solid item
- Handle: white plastic or stainless steel 1.4301 / 304
- Membrane: FKM (black / green with spot) WMQ (white) EPDM (black) PFA / EPDM (white hard)

### Connections:

- Welding on tank
- Clamp
- Welding on pipes
- Exterior thread

#### Controls:

- Manual PEX Ergonomic handle
- Pneumatic

#### Surface:

- RA exterior = 0.8 µm
- RA inside = 0.8 µm standard (0.4 µm on request)

#### Operating conditions:

- Max. temperature: + 120 ° C
- Min. temperature: 0 ° C
- Max. working pressure: 10 bar