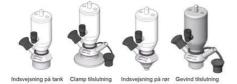

# • DN 16/18

Materials:

- Body: stainless steel 1.4404 / 316L machined from solid item
- Handle: white plastic or stainless steel 1.4301 / 304
- Membrane: FKM (black / green with spot) WMQ (white) EPDM (black) PFA / EPDM (white hard)
- Connections:
  - Welding on tank
  - Clamp
  - Welding on pipes
  - Exterior thread