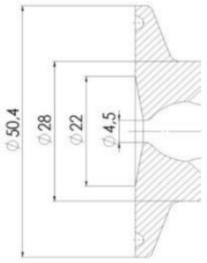

### Certificate

3.1 EN10204

```
Connection
```

Clamp

| Description        | Manual Stainless steel handle |
|--------------------|-------------------------------|
| House              | Aisi 316L / 1.4404            |
| Housing            | VMQ                           |
| Internal Diameter  | 4.5                           |
| Process Connection | 1 x 16/18 pipe                |
| Surface Finish     | RA<0,8/1,2µm                  |

Clamp Ø 50,4

Clamp Ø 50,4