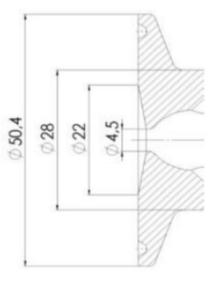

### Certificate

3.1 EN10204

```
Connection
```

Clamp

| Description        | Manual Stainless steel handle |
|--------------------|-------------------------------|
| House              | Aisi 316L / 1.4404            |
| Housing            | VMQ                           |
| Internal Diameter  | 4.5                           |
| Process Connection | 1 x 16/18 pipe                |
| Surface Finish     | RA<0,8/1,2µm                  |

Clamp Ø 50,4

Clamp Ø 50,4