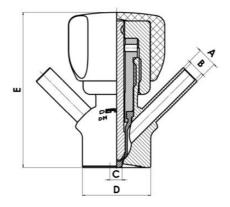

### Product description

PEX Test outlet valve

Specifications:

# • DN 16/18

Materials:

- Body: stainless steel 1.4404 / 316L machined from solid item
- Handle: white plastic or stainless steel 1.4301 / 304
- Membrane: FKM (black / green with spot) WMQ (white) EPDM (black) PFA / EPDM (white hard)
- Connections:
  - Welding on tank
  - Clamp
  - Welding on pipes
  - Exterior thread

Controls:

• Manual - PEX - Ergonomic handle

Pneumatic

Surface:

- RA exterior = 0.8 µm
- RA inside = 0.8 μm standard (0.4 μm on request)

Operating conditions:

- Max. temperature: + 120 ° C
- Min. temperature: 0 ° C
- Max. working pressure: 10 bar

### Certificate

3.1 EN10204

```
Connection
```

Clamp

| Description        | Manual Stainless steel handle |
|--------------------|-------------------------------|
| House              | Aisi 316L / 1.4404            |
| Housing            | VMQ                           |
| Internal Diameter  | 4.5                           |
| Process Connection | 1 x 16/18 pipe                |
| Surface Finish     | RA<0,8/1,2µm                  |