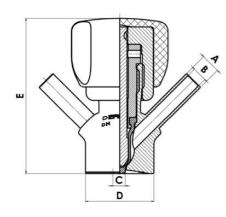

### Product description

PEX Test outlet valve

Specifications:

# • DN 16/18

Materials:

- Body: stainless steel 1.4404 / 316L machined from solid item
- Handle: white plastic or stainless steel 1.4301 / 304
- Membrane: FKM (black / green with spot) WMQ (white) EPDM (black) PFA / EPDM (white hard)
- Connections:
  - Welding on tank
  - Clamp
  - Welding on pipes
  - Exterior thread

Controls:

• Manual - PEX - Ergonomic handle

Pneumatic

Surface:

- RA exterior = 0.8 µm
- RA inside = 0.8 μm standard (0.4 μm on request)

Operating conditions:

- Max. temperature: + 120 ° C
- Min. temperature: 0 ° C
- Max. working pressure: 10 bar