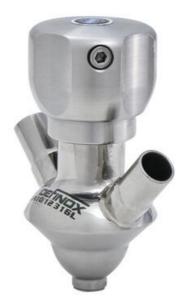

## DE-PD015J51100

Sampling Valve PEX, Clamp, Manual SS Handle, 16/18, VMQ

- SIP or CIP
- Simple and safe solution for sampling
- · Compact pneumatic actuator
- Fast and easy membrane replacement
- 3.1 EN10204 EHEDG

### Product description

PEX Test outlet valve

Specifications:

# • DN 16/18

Materials:

- Body: stainless steel 1.4404 / 316L machined from solid item
- Handle: white plastic or stainless steel 1.4301 / 304
- Membrane: FKM (black / green with spot) WMQ (white) EPDM (black) PFA / EPDM (white hard)
- Connections:
  - Welding on tank
  - Clamp
  - Welding on pipes
  - Exterior thread