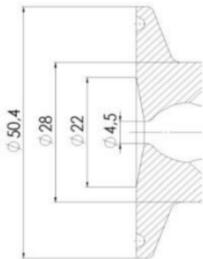

#### Specifications

| Certificate | 3.1 EN10204 |
|-------------|-------------|
| Connection  | Clamp       |

| Description        | Manual plastic handle |
|--------------------|-----------------------|
| House              | Aisi 316L / 1.4404    |
| Housing            | White EPDM            |
| Internal Diameter  | 4.5                   |
| Process Connection | 2 x 16/18 pipes       |

# Clamp Ø 50,4

Clamp Ø 50,4