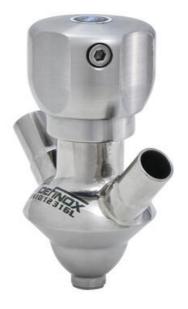

# Manual and pneumatic

DE-PD015H66100 Sampling Valve PEX, Clamp, Manual plastic handle, 16/18, White EPDM

- SIP or CIP
- Simple and safe solution for sampling
- · Compact pneumatic actuator
- Fast and easy membrane replacement
- 3.1 EN10204 EHEDG

#### Product description

PEX Test outlet valve

#### Materials:

- Body: stainless steel 1.4404 / 316L machined from solid item
- Handle: white plastic or stainless steel 1.4301 / 304
- Membrane: FKM (black / green with spot) WMQ (white) EPDM (black) PFA / EPDM (white hard)