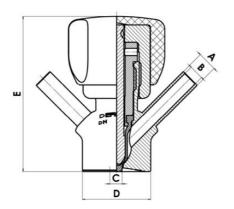

#### Product description

PEX Test outlet valve

#### Specifications:

• DN 16/18

#### Connections:

- Welding on tank
- Clamp
- Welding on pipes
- Exterior thread

#### Specifications

| Certificate | 3.1 EN10204 |
|-------------|-------------|
| Connection  | Clamp       |

| Description        | Manual plastic handle |
|--------------------|-----------------------|
| House              | Aisi 316L / 1.4404    |
| Housing            | White EPDM            |
| Internal Diameter  | 4.5                   |
| Process Connection | 2 x 16/18 pipes       |

# Clamp Ø 50,4

Clamp Ø 50,4