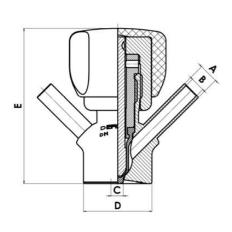

#### Product description

PEX Test outlet valve

#### Specifications:

• DN 16/18

#### Materials:

- Body: stainless steel 1.4404 / 316L machined from solid item
- Handle: white plastic or stainless steel 1.4301 / 304
- Membrane: FKM (black / green with spot) WMQ (white) EPDM (black) PFA / EPDM (white hard)

#### Connections:

- Welding on tank
- Clamp
- Welding on pipes
- Exterior thread

#### Controls:

- Manual PEX Ergonomic handle
- Pneumatic

## Surface:

- RA exterior = 0.8 µm
- RA inside = 0.8 µm standard (0.4 µm on request)

## Operating conditions:

- Max. temperature: + 120 ° C
- Min. temperature: 0 ° C
- Max. working pressure: 10 bar