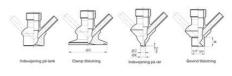

#### Connections:

- Welding on tank
- Clamp
- Welding on pipes
- Exterior thread