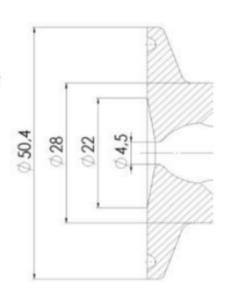

#### Specifications

| Certificate | 3.1 EN10204 |
|-------------|-------------|
| Connection  | Clamp       |

| Description        | Manual plastic handle |
|--------------------|-----------------------|
| House              | Aisi 316L / 1.4404    |
| Housing            | White EPDM            |
| Internal Diameter  | 4.5                   |
| Process Connection | 2 x 16/18 pipes       |

# Clamp Ø 50,4

Clamp Ø 50,4