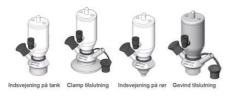

#### Connections:

- Welding on tank
- Clamp
- Welding on pipes
- Exterior thread