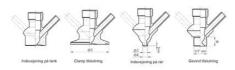

Connections:

- Welding on tank
- Clamp
- Welding on pipes
- · Exterior thread

Controls:

• Manual - PEX - Ergonomic handle

• Pneumatic

Surface:

- RA exterior = 0.8 µm
- RA inside = 0.8 µm standard (0.4 µm on request)