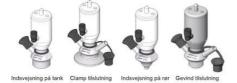

Connections:

- Welding on tank
- Clamp
- Welding on pipes
- · Exterior thread

Controls:

• Manual - PEX - Ergonomic handle

• Pneumatic

Surface:

- RA exterior = 0.8 µm
- RA inside = 0.8 µm standard (0.4 µm on request)