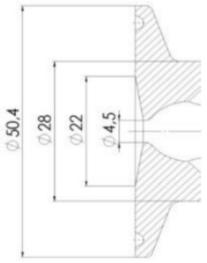

### Certificate

3.1 EN10204

Clamp

| Description        | Manual plastic handle |
|--------------------|-----------------------|
| House              | Aisi 316L / 1.4404    |
| Housing            | FKM                   |
| Internal Diameter  | 4.5                   |
| Process Connection | 2 x 16/18 pipes       |
| Surface Finish     | RA<0,8/1,2µm          |

Clamp Ø 50,4

Clamp Ø 50,4