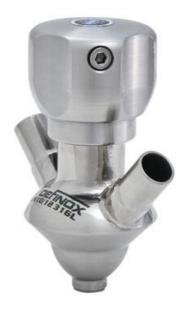

### DE-PD015H63100

Sampling Valve PEX, Clamp, Manual plastic handle, 16/18, FKM

SIP or CIP

- Simple and safe solution for sampling
- · Compact pneumatic actuator
- · Fast and easy membrane replacement
- 3.1 EN10204 EHEDG

### Product description

PEX Test outlet valve

Specifications:

# • DN 16/18

Materials:

- Body: stainless steel 1.4404 / 316L machined from solid item
- Handle: white plastic or stainless steel 1.4301 / 304
- Membrane: FKM (black / green with spot) WMQ (white) EPDM (black) PFA / EPDM (white hard)