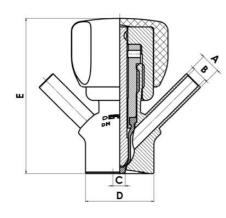

### Product description

PEX Test outlet valve

Specifications:

# • DN 16/18

Materials:

- Body: stainless steel 1.4404 / 316L machined from solid item
- Handle: white plastic or stainless steel 1.4301 / 304
- Membrane: FKM (black / green with spot) WMQ (white) EPDM (black) PFA / EPDM (white hard)

Connections:

- Welding on tank
- Clamp
- Welding on pipes
- · Exterior thread

Controls:

• Manual - PEX - Ergonomic handle

• Pneumatic

Surface:

- RA exterior = 0.8 µm
- RA inside = 0.8 µm standard (0.4 µm on request)

Operating conditions:

- Max. temperature: + 120 ° C
- Min. temperature: 0 ° C
- Max. working pressure: 10 bar