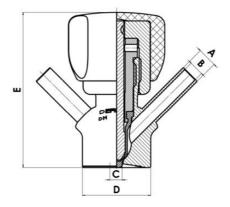

### Product description

PEX Test outlet valve

Specifications:

# • DN 16/18

Materials:

- Body: stainless steel 1.4404 / 316L machined from solid item
- Handle: white plastic or stainless steel 1.4301 / 304
- Membrane: FKM (black / green with spot) WMQ (white) EPDM (black) PFA / EPDM (white hard)

Connections:

- Welding on tank
- Clamp
- Welding on pipes
- · Exterior thread

Controls:

• Manual - PEX - Ergonomic handle

• Pneumatic

Surface:

- RA exterior = 0.8 µm
- RA inside = 0.8 µm standard (0.4 µm on request)

Operating conditions:

- Max. temperature: + 120 ° C
- Min. temperature: 0 ° C
- Max. working pressure: 10 bar

### Certificate

3.1 EN10204

Clamp

| Description        | Manual plastic handle |
|--------------------|-----------------------|
| House              | Aisi 316L / 1.4404    |
| Housing            | FKM                   |
| Internal Diameter  | 4.5                   |
| Process Connection | 2 x 16/18 pipes       |
| Surface Finish     | RA<0,8/1,2µm          |