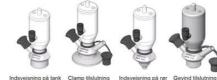

Connections:

- Welding on tank
- Clamp
- Welding on pipes
- · Exterior thread

Controls:

• Manual - PEX - Ergonomic handle

• Pneumatic

Surface:

- RA exterior = 0.8 µm
- RA inside = 0.8 µm standard (0.4 µm on request)