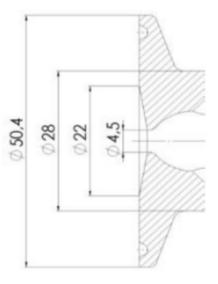

### Certificate

3.1 EN10204

Clamp

| Description        | Manual plastic handle |
|--------------------|-----------------------|
| House              | Aisi 316L / 1.4404    |
| Housing            | FKM                   |
| Internal Diameter  | 4.5                   |
| Process Connection | 2 x 16/18 pipes       |
| Surface Finish     | RA<0,8/1,2µm          |

Clamp Ø 50,4

Clamp Ø 50,4