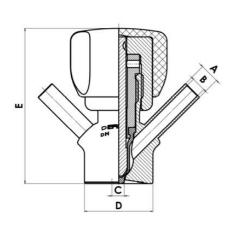

#### Product description

PEX Test outlet valve

#### Specifications:

• DN 16/18

#### Materials:

- Body: stainless steel 1.4404 / 316L machined from solid item
- Handle: white plastic or stainless steel 1.4301 / 304
- Membrane: FKM (black / green with spot) WMQ (white) EPDM (black) PFA / EPDM (white hard)

#### Controls:

- Manual PEX Ergonomic handle
- Pneumatic

#### Surface:

- RA exterior = 0.8 µm
- RA inside = 0.8 µm standard (0.4 µm on request)

#### Operating conditions:

- Max. temperature: + 120 ° C
- Min. temperature: 0 ° C
- Max. working pressure: 10 bar