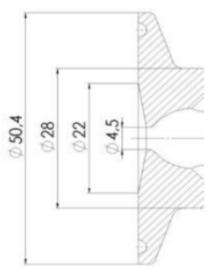

#### Specifications

| Certificate | 3.1 EN10204 |
|-------------|-------------|
| Connection  | Clamp       |

| Description        | Manual plastic handle |
|--------------------|-----------------------|
| House              | Aisi 316L / 1.4404    |
| Housing            | EPDM                  |
| Internal Diameter  | 4.5                   |
| Process Connection | 2 x 16/18 pipes       |
| Surface Finish     | RA<0,8/1,2µm          |

## Clamp Ø 50,4

Clamp Ø 50,4