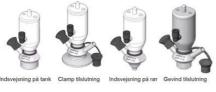

#### Connections:

- Welding on tank
- Clamp
- Welding on pipes
- Exterior thread