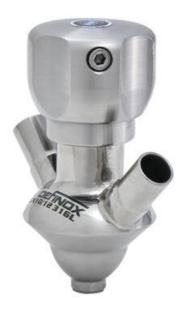

### Manual and pneumatic

DE-PD015H62100 Sampling Valve PEX, Clamp, Manual plastic handle, 16/18, EPDM

- SIP or CIP
- Simple and safe solution for sampling
- · Compact pneumatic actuator
- Fast and easy membrane replacement
- 3.1 EN10204 EHEDG

#### Product description

PEX Test outlet valve

#### Materials:

- Body: stainless steel 1.4404 / 316L machined from solid item
- Handle: white plastic or stainless steel 1.4301 / 304
- Membrane: FKM (black / green with spot) WMQ (white) EPDM (black) PFA / EPDM (white hard)

#### Connections:

- Welding on tank
- Clamp
- Welding on pipes
- Exterior thread

#### Controls:

- Manual PEX Ergonomic handle
- Pneumatic