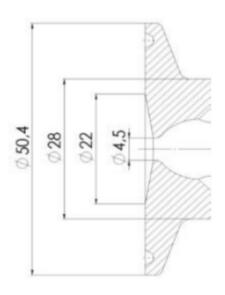

#### Specifications

| Certificate | 3.1 EN10204 |
|-------------|-------------|
| Connection  | Clamp       |

| Description        | Manual plastic handle |
|--------------------|-----------------------|
| House              | Aisi 316L / 1.4404    |
| Housing            | EPDM                  |
| Internal Diameter  | 4.5                   |
| Process Connection | 2 x 16/18 pipes       |
| Surface Finish     | RA<0,8/1,2µm          |

## Clamp Ø 50,4

Clamp Ø 50,4