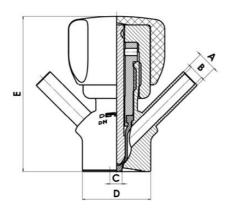

#### Product description

PEX Test outlet valve

#### Specifications:

• DN 16/18

#### Connections:

- Welding on tank
- Clamp
- Welding on pipes
- Exterior thread

#### Specifications

| Certificate | 3.1 EN10204 |
|-------------|-------------|
| Connection  | Clamp       |

| Description        | Manual plastic handle |
|--------------------|-----------------------|
| House              | Aisi 316L / 1.4404    |
| Housing            | EPDM                  |
| Internal Diameter  | 4.5                   |
| Process Connection | 2 x 16/18 pipes       |
| Surface Finish     | RA<0,8/1,2µm          |