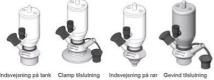

### Connections:

- Welding on tank
- Clamp
- Welding on pipes
- Exterior thread