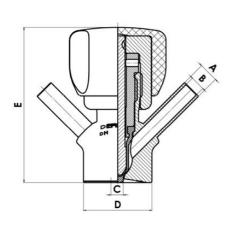

#### Product description

PEX Test outlet valve

#### Materials:

- Body: stainless steel 1.4404 / 316L machined from solid item
- Handle: white plastic or stainless steel 1.4301 / 304
- Membrane: FKM (black / green with spot) WMQ (white) EPDM (black) PFA / EPDM (white hard)