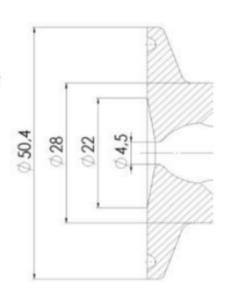

#### Specifications:

• DN 16/18

#### Specifications

| Certificate | 3.1 EN10204 |
|-------------|-------------|
| Connection  | Clamp       |

| Description        | Manual plastic handle |
|--------------------|-----------------------|
| House              | Aisi 316L / 1.4404    |
| Housing            | VMQ                   |
| Internal Diameter  | 4.5                   |
| Process Connection | 2 x 16/18 pipes       |
| Surface Finish     | RA<0,8/1,2µm          |

# Clamp Ø 50,4

Clamp Ø 50,4