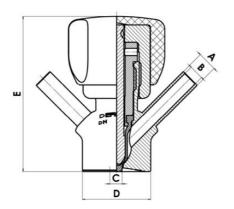

#### Product description

PEX Test outlet valve

#### Materials:

- Body: stainless steel 1.4404 / 316L machined from solid item
- Handle: white plastic or stainless steel 1.4301 / 304
- Membrane: FKM (black / green with spot) WMQ (white) EPDM (black) PFA / EPDM (white hard)

### Connections:

- Welding on tank
- Clamp
- Welding on pipes
- Exterior thread