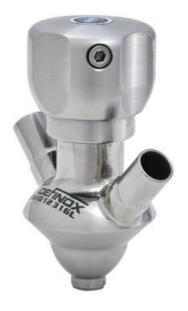

#### Product description

PEX Test outlet valve

#### Materials:

- Body: stainless steel 1.4404 / 316L machined from solid item
- Handle: white plastic or stainless steel 1.4301 / 304
- Membrane: FKM (black / green with spot) WMQ (white) EPDM (black) PFA / EPDM (white hard)

#### Controls:

- Manual PEX Ergonomic handle
- Pneumatic