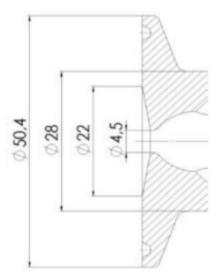

#### Specifications:

• DN 16/18

#### Specifications

| Certificate | 3.1 EN10204 |
|-------------|-------------|
| Connection  | Clamp       |

| Description        | Manual plastic handle |
|--------------------|-----------------------|
| House              | Aisi 316L / 1.4404    |
| Housing            | VMQ                   |
| Internal Diameter  | 4.5                   |
| Process Connection | 2 x 16/18 pipes       |
| Surface Finish     | RA<0,8/1,2µm          |

# Clamp Ø 50,4

Clamp Ø 50,4