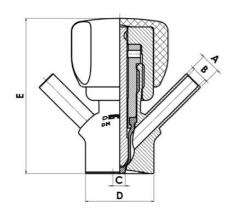

### Product description

PEX Test outlet valve

Specifications:

## • DN 16/18

Materials:

- Body: stainless steel 1.4404 / 316L machined from solid item
- Handle: white plastic or stainless steel 1.4301 / 304
- Membrane: FKM (black / green with spot) WMQ (white) EPDM (black) PFA / EPDM (white hard)
- Connections:
  - Welding on tank
  - Clamp
  - Welding on pipes
  - Exterior thread

Controls:

• Manual - PEX - Ergonomic handle

Pneumatic

Surface:

- RA exterior = 0.8 µm
- RA inside = 0.8 μm standard (0.4 μm on request)

Operating conditions:

- Max. temperature: + 120 ° C
- Min. temperature: 0 ° C
- Max. working pressure: 10 bar