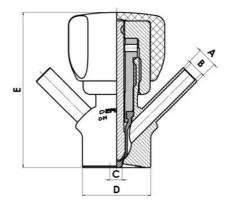

### Product description

PEX Test outlet valve

Specifications:

## • DN 16/18

Materials:

- Body: stainless steel 1.4404 / 316L machined from solid item
- Handle: white plastic or stainless steel 1.4301 / 304
- Membrane: FKM (black / green with spot) WMQ (white) EPDM (black) PFA / EPDM (white hard)
- Connections:
  - Welding on tank
  - Clamp
  - Welding on pipes
  - Exterior thread

Controls:

• Manual - PEX - Ergonomic handle

Pneumatic

Surface:

- RA exterior = 0.8 µm
- RA inside = 0.8 μm standard (0.4 μm on request)

Operating conditions:

- Max. temperature: + 120 ° C
- Min. temperature: 0 ° C
- Max. working pressure: 10 bar

Clamp Ø 50,4

Clamp Ø 50,4