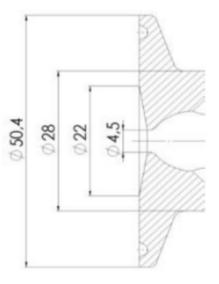

# 

| Description        | Manual plastic handle |
|--------------------|-----------------------|
| House              | Aisi 316L / 1.4404    |
| Housing            | White EPDM            |
| Internal Diameter  | 4.5                   |
| Process Connection | 1 x 16/18 pipe        |
| Surface Finish     | RA<0,8/1,2µm          |

Clamp Ø 50,4

Clamp Ø 50,4