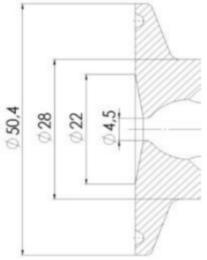

# 

| Description        | Manual plastic handle |
|--------------------|-----------------------|
| House              | Aisi 316L / 1.4404    |
| Housing            | White EPDM            |
| Internal Diameter  | 4.5                   |
| Process Connection | 1 x 16/18 pipe        |
| Surface Finish     | RA<0,8/1,2µm          |

Clamp Ø 50,4

Clamp Ø 50,4