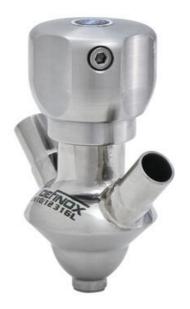

## DEFINOX - SAMPLING VALVE - 16/18 PEX - PEAX

Manual and pneumatic

## DE-PD015H56100

Sampling Valve PEX, Clamp, Manual plastic handle, 16/18, White EPDM

SIP or CIP

- Simple and safe solution for sampling
- · Compact pneumatic actuator
- Fast and easy membrane replacement
- 3.1 EN10204 EHEDG

### Product description

PEX Test outlet valve

Specifications:

## • DN 16/18

Materials:

- Body: stainless steel 1.4404 / 316L machined from solid item
- Handle: white plastic or stainless steel 1.4301 / 304
- Membrane: FKM (black / green with spot) WMQ (white) EPDM (black) PFA / EPDM (white hard)
- Connections:
  - Welding on tank
  - Clamp
  - Welding on pipes
  - Exterior thread

Controls:

• Manual - PEX - Ergonomic handle

Pneumatic

Surface:

- RA exterior = 0.8 µm
- RA inside = 0.8 μm standard (0.4 μm on request)

Operating conditions:

- Max. temperature: + 120 ° C
- Min. temperature: 0 ° C
- Max. working pressure: 10 bar