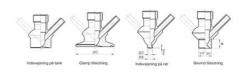

## • DN 16/18

Materials:

- Body: stainless steel 1.4404 / 316L machined from solid item
- Handle: white plastic or stainless steel 1.4301 / 304
- Membrane: FKM (black / green with spot) WMQ (white) EPDM (black) PFA / EPDM (white hard)
- Connections:
  - Welding on tank
  - Clamp
  - Welding on pipes
  - Exterior thread