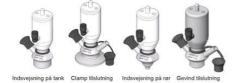

## • DN 16/18

Materials:

- Body: stainless steel 1.4404 / 316L machined from solid item
- Handle: white plastic or stainless steel 1.4301 / 304
- Membrane: FKM (black / green with spot) WMQ (white) EPDM (black) PFA / EPDM (white hard)
- Connections:
  - Welding on tank
  - Clamp
  - Welding on pipes
  - Exterior thread