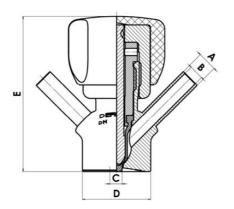

#### Product description

PEX Test outlet valve

#### Specifications:

• DN 16/18

### Connections:

- Welding on tank
- Clamp
- Welding on pipes
- Exterior thread

#### Specifications

| Certificate | 3.1 EN10204 |
|-------------|-------------|
| Connection  | Clamp       |

| Description        | Manual plastic handle |
|--------------------|-----------------------|
| House              | Aisi 316L / 1.4404    |
| Housing            | EPDM                  |
| Internal Diameter  | 4.5                   |
| Process Connection | 1 x 16/18 pipe        |