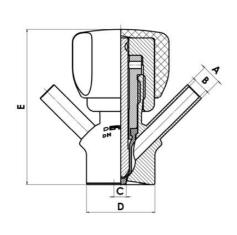

#### Product description

PEX Test outlet valve

#### Specifications:

• DN 16/18

#### Materials:

- Body: stainless steel 1.4404 / 316L machined from solid item
- Handle: white plastic or stainless steel 1.4301 / 304
- Membrane: FKM (black / green with spot) WMQ (white) EPDM (black) PFA / EPDM (white hard)

#### Controls:

- Manual PEX Ergonomic handle
- Pneumatic

#### Surface:

- RA exterior = 0.8 µm
- RA inside = 0.8 µm standard (0.4 µm on request)

#### Operating conditions:

- Max. temperature: + 120 ° C
- Min. temperature: 0 ° C
- Max. working pressure: 10 bar