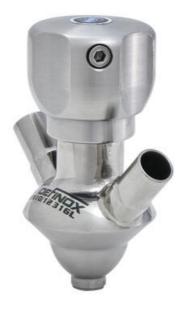

### Manual and pneumatic

DE-PD015H54100 Sampling Valve PEX, Clamp, Manual plastic handle, 16/18, PFA/EPDM

- SIP or CIP
- Simple and safe solution for sampling
- · Compact pneumatic actuator
- Fast and easy membrane replacement
- 3.1 EN10204 EHEDG

#### Product description

PEX Test outlet valve

#### Materials:

- Body: stainless steel 1.4404 / 316L machined from solid item
- Handle: white plastic or stainless steel 1.4301 / 304
- Membrane: FKM (black / green with spot) WMQ (white) EPDM (black) PFA / EPDM (white hard)

#### Controls:

- Manual PEX Ergonomic handle
- Pneumatic