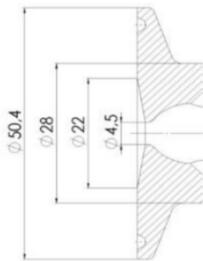

#### Specifications

| Certificate | 3.1 EN10204 |
|-------------|-------------|
| Connection  | Clamp       |

| Description        | Manual plastic handle |
|--------------------|-----------------------|
| House              | Aisi 316L / 1.4404    |
| Housing            | EPDM                  |
| Internal Diameter  | 4.5                   |
| Process Connection | 1 x 16/18 pipe        |

## Clamp Ø 50,4

Clamp Ø 50,4