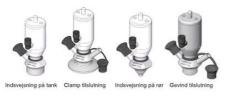

### Connections:

- Welding on tank
- Clamp
- Welding on pipes
- Exterior thread