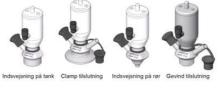

### Connections:

- Welding on tank
- Clamp
- Welding on pipes
- Exterior thread