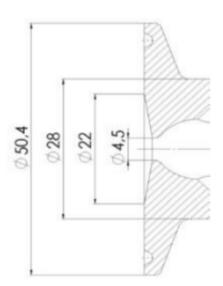

#### Specifications

| Certificate | 3.1 EN10204 |
|-------------|-------------|
| Connection  | Clamp       |

| Description        | Manual plastic handle |
|--------------------|-----------------------|
| House              | Aisi 316L / 1.4404    |
| Housing            | EPDM                  |
| Internal Diameter  | 4.5                   |
| Process Connection | 1 x 16/18 pipe        |

## Clamp Ø 50,4

Clamp Ø 50,4