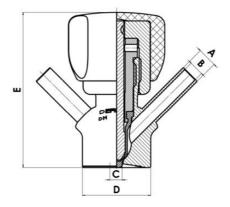

### Product description

PEX Test outlet valve

Specifications:

# • DN 16/18

Materials:

- Body: stainless steel 1.4404 / 316L machined from solid item
- Handle: white plastic or stainless steel 1.4301 / 304
- Membrane: FKM (black / green with spot) WMQ (white) EPDM (black) PFA / EPDM (white hard)
- Connections:
  - Welding on tank
  - Clamp
  - Welding on pipes
  - · Exterior thread

Controls:

• Manual - PEX - Ergonomic handle

• Pneumatic

Surface:

- RA exterior = 0.8 µm
- RA inside = 0.8 µm standard (0.4 µm on request)

Operating conditions:

- Max. temperature: + 120 ° C
- Min. temperature: 0 ° C
- Max. working pressure: 10 bar

### 

| Description        | Manual plastic handle |
|--------------------|-----------------------|
| House              | Aisi 316L / 1.4404    |
| Housing            | FKM                   |
| Internal Diameter  | 4.5                   |
| Process Connection | 1 x 16/18 pipe        |
| Surface Finish     | RA<0,8/1,2µm          |