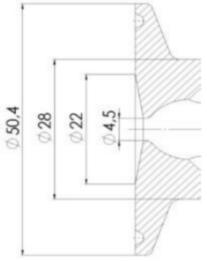

### 

| Description        | Manual plastic handle |
|--------------------|-----------------------|
| House              | Aisi 316L / 1.4404    |
| Housing            | FKM                   |
| Internal Diameter  | 4.5                   |
| Process Connection | 1 x 16/18 pipe        |
| Surface Finish     | RA<0,8/1,2µm          |

Clamp Ø 50,4

Clamp Ø 50,4