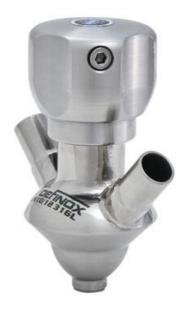

### DE-PD015H53100

Sampling Valve PEX, Clamp, Manual plastic handle, 16/18, FKM

SIP or CIP

- Simple and safe solution for sampling
- · Compact pneumatic actuator
- · Fast and easy membrane replacement
- 3.1 EN10204 EHEDG

### Product description

PEX Test outlet valve

Specifications:

# • DN 16/18

Materials:

- Body: stainless steel 1.4404 / 316L machined from solid item
- Handle: white plastic or stainless steel 1.4301 / 304
- Membrane: FKM (black / green with spot) WMQ (white) EPDM (black) PFA / EPDM (white hard)
- Connections:
  - Welding on tank
  - Clamp
  - Welding on pipes
  - · Exterior thread