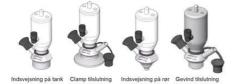

# • DN 16/18

Materials:

- Body: stainless steel 1.4404 / 316L machined from solid item
- Handle: white plastic or stainless steel 1.4301 / 304
- Membrane: FKM (black / green with spot) WMQ (white) EPDM (black) PFA / EPDM (white hard)
- Connections:
  - Welding on tank
  - Clamp
  - Welding on pipes
  - · Exterior thread