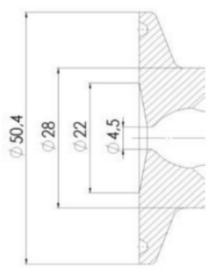

### 

| Description        | Manual plastic handle |
|--------------------|-----------------------|
| House              | Aisi 316L / 1.4404    |
| Housing            | FKM                   |
| Internal Diameter  | 4.5                   |
| Process Connection | 1 x 16/18 pipe        |
| Surface Finish     | RA<0,8/1,2µm          |

Clamp Ø 50,4

Clamp Ø 50,4