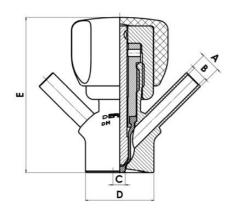

### Product description

PEX Test outlet valve

Specifications:

# • DN 16/18

Materials:

- Body: stainless steel 1.4404 / 316L machined from solid item
- Handle: white plastic or stainless steel 1.4301 / 304
- Membrane: FKM (black / green with spot) WMQ (white) EPDM (black) PFA / EPDM (white hard)
- Connections:
  - Welding on tank
  - Clamp
  - Welding on pipes
  - · Exterior thread

Controls:

• Manual - PEX - Ergonomic handle

• Pneumatic

Surface:

- RA exterior = 0.8 µm
- RA inside = 0.8 µm standard (0.4 µm on request)

Operating conditions:

- Max. temperature: + 120 ° C
- Min. temperature: 0 ° C
- Max. working pressure: 10 bar