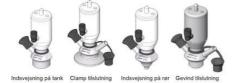

# • DN 16/18

Materials:

- Body: stainless steel 1.4404 / 316L machined from solid item
- Handle: white plastic or stainless steel 1.4301 / 304
- Membrane: FKM (black / green with spot) WMQ (white) EPDM (black) PFA / EPDM (white hard)
- Connections:
  - Welding on tank
  - Clamp
  - Welding on pipes
  - · Exterior thread