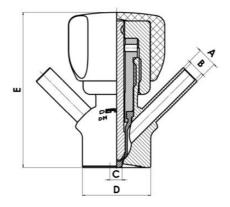

### 

| Description        | Manual plastic handle |
|--------------------|-----------------------|
| House              | Aisi 316L / 1.4404    |
| Housing            | EPDM                  |
| Internal Diameter  | 4.5                   |
| Process Connection | 1 x 16/18 pipe        |
| Surface Finish     | RA<0,8/1,2µm          |

Clamp Ø 50,4

Clamp Ø 50,4