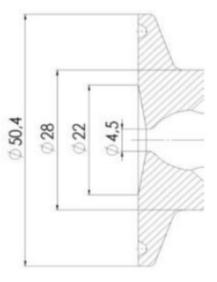

### 

| Description        | Manual plastic handle |
|--------------------|-----------------------|
| House              | Aisi 316L / 1.4404    |
| Housing            | EPDM                  |
| Internal Diameter  | 4.5                   |
| Process Connection | 1 x 16/18 pipe        |
| Surface Finish     | RA<0,8/1,2µm          |

Clamp Ø 50,4

Clamp Ø 50,4