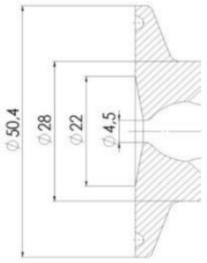

### 

| Description        | Manual plastic handle |
|--------------------|-----------------------|
| House              | Aisi 316L / 1.4404    |
| Housing            | EPDM                  |
| Internal Diameter  | 4.5                   |
| Process Connection | 1 x 16/18 pipe        |
| Surface Finish     | RA<0,8/1,2µm          |

Clamp Ø 50,4

Clamp Ø 50,4