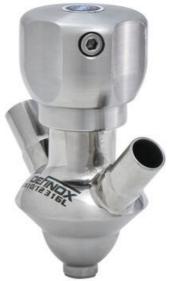

### DE-PD015H52100

Sampling Valve PEX, Clamp, Manual plastic handle, 16/18, EPDM

SIP or CIP

- Simple and safe solution for sampling
- · Compact pneumatic actuator
- · Fast and easy membrane replacement
- 3.1 EN10204 EHEDG

#### Product description

PEX Test outlet valve

Specifications:

# • DN 16/18

Materials:

- Body: stainless steel 1.4404 / 316L machined from solid item
- Handle: white plastic or stainless steel 1.4301 / 304
- Membrane: FKM (black / green with spot) WMQ (white) EPDM (black) PFA / EPDM (white hard)
- Connections:
  - Welding on tank
  - Clamp
  - Welding on pipes
  - · Exterior thread

Controls:

• Manual - PEX - Ergonomic handle

• Pneumatic

Surface:

- RA exterior = 0.8 µm
- RA inside = 0.8 µm standard (0.4 µm on request)

Operating conditions:

- Max. temperature: + 120 ° C
- Min. temperature: 0 ° C
- Max. working pressure: 10 bar