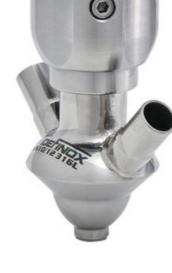

### DE-PD015H52100

Sampling Valve PEX, Clamp, Manual plastic handle, 16/18, EPDM

SIP or CIP

- Simple and safe solution for sampling
- · Compact pneumatic actuator
- · Fast and easy membrane replacement
- 3.1 EN10204 EHEDG

#### Product description

PEX Test outlet valve

Specifications:

# • DN 16/18

Materials:

- Body: stainless steel 1.4404 / 316L machined from solid item
- Handle: white plastic or stainless steel 1.4301 / 304
- Membrane: FKM (black / green with spot) WMQ (white) EPDM (black) PFA / EPDM (white hard)
- Connections:
  - Welding on tank
  - Clamp
  - Welding on pipes
  - · Exterior thread

Controls:

• Manual - PEX - Ergonomic handle

• Pneumatic

Surface:

- RA exterior = 0.8 µm
- RA inside = 0.8 µm standard (0.4 µm on request)

Operating conditions:

- Max. temperature: + 120 ° C
- Min. temperature: 0 ° C
- Max. working pressure: 10 bar