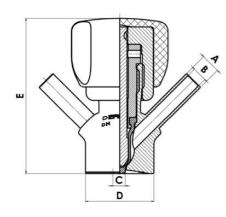

#### Product description

PEX Test outlet valve

Specifications:

# • DN 16/18

Materials:

- Body: stainless steel 1.4404 / 316L machined from solid item
- Handle: white plastic or stainless steel 1.4301 / 304
- Membrane: FKM (black / green with spot) WMQ (white) EPDM (black) PFA / EPDM (white hard)
- Connections:
  - Welding on tank
  - Clamp
  - Welding on pipes
  - · Exterior thread

Controls:

• Manual - PEX - Ergonomic handle

• Pneumatic

Surface:

- RA exterior = 0.8 µm
- RA inside = 0.8 µm standard (0.4 µm on request)

Operating conditions:

- Max. temperature: + 120 ° C
- Min. temperature: 0 ° C
- Max. working pressure: 10 bar