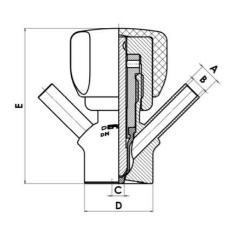

#### Specifications:

• DN 16/18

#### Surface:

- RA exterior = 0.8 µm
- RA inside = 0.8 µm standard (0.4 µm on request)

#### Specifications

| Certificate | 3.1 EN10204 |
|-------------|-------------|
| Connection  | Clamp       |

| Description        | Manual plastic handle |
|--------------------|-----------------------|
| House              | Aisi 316L / 1.4404    |
| Housing            | VMQ                   |
| Internal Diameter  | 4.5                   |
| Process Connection | 1 x 16/18 pipe        |