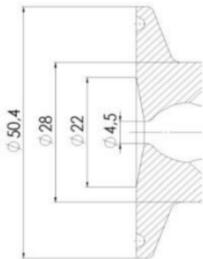

#### Specifications

| Certificate | 3.1 EN10204 |
|-------------|-------------|
| Connection  | Clamp       |

| Description        | Manual plastic handle |
|--------------------|-----------------------|
| House              | Aisi 316L / 1.4404    |
| Housing            | VMQ                   |
| Internal Diameter  | 4.5                   |
| Process Connection | 1 x 16/18 pipe        |

Surface Finish RA<0,8/1,2µm

## Clamp Ø 50,4

Clamp Ø 50,4