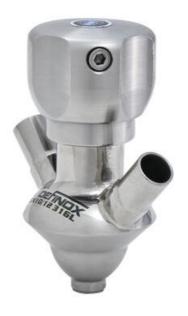

# **DEFINOX - SAMPLING VALVE - 16/18 PEX - PEAX**

### Manual and pneumatic

DE-PD015H51100 Sampling Valve PEX, Clamp, Manual plastic handle, 16/18, VMQ

- SIP or CIP
- · Simple and safe solution for sampling
- · Compact pneumatic actuator
- Fast and easy membrane replacement
- 3.1 EN10204 EHEDG

#### Product description

PEX Test outlet valve