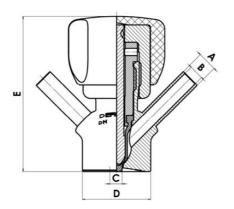

#### Specifications:

• DN 16/18

#### Materials:

- Body: stainless steel 1.4404 / 316L machined from solid item
- Handle: white plastic or stainless steel 1.4301 / 304
- Membrane: FKM (black / green with spot) WMQ (white) EPDM (black) PFA / EPDM (white hard)

#### Surface:

- RA exterior = 0.8 µm
- RA inside = 0.8 µm standard (0.4 µm on request)