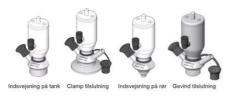

#### Connections:

- Welding on tank
- Clamp
- Welding on pipes
- Exterior thread