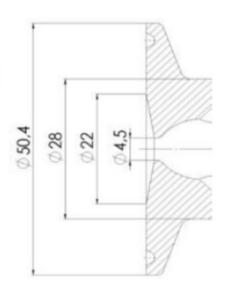

#### Specifications

| Certificate | 3.1 EN10204 |
|-------------|-------------|
| Connection  | Clamp       |

| Description        | Manual plastic handle |
|--------------------|-----------------------|
| House              | Aisi 316L / 1.4404    |
| Housing            | VMQ                   |
| Internal Diameter  | 4.5                   |
| Process Connection | 1 x 16/18 pipe        |

## Clamp Ø 50,4

Clamp Ø 50,4