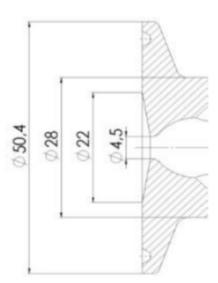

your valves from a central monitoring system and provide real-time warnings for any malfunctioning conditions so that immediate action can be taken and production stops can be minimized. The Definox LED Controller is configurable bar and user-friendly and offers a host of features.

#### Specifications

| Certificate | 3.1 EN10204 |
|-------------|-------------|
| Connection  | Tube        |

| Description        | Manual plastic handle |
|--------------------|-----------------------|
| House              | Aisi 316L / 1.4404    |
| Housing            | White EPDM            |
| Internal Diameter  | 5.9                   |
| Outer Diameter     | 7                     |
| Process Connection | 2 x 16/18 pipes       |
| Surface Finish     | RA<0,8/1,2µm          |







# Clamp Ø 50,4







Clamp Ø 50,4