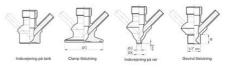

to monitor and control your valves from a central monitoring system and provide real-time warnings for any malfunctioning conditions so that immediate action can be taken and production stops can be minimized. The Definox LED Controller is configurable bar and user-friendly and offers a host of features.

#### Specifications

| Certificate | 3.1 EN10204 |
|-------------|-------------|
| Connection  | Tube        |

| Description        | Manual plastic handle |
|--------------------|-----------------------|
| House              | Aisi 316L / 1.4404    |
| Housing            | White EPDM            |
| Internal Diameter  | 5.9                   |
| Outer Diameter     | 7                     |
| Process Connection | 2 x 16/18 pipes       |
| Surface Finish     | RA<0,8/1,2µm          |







# Clamp Ø 50,4







Clamp Ø 50,4