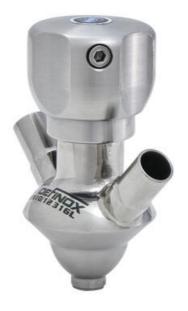

# Manual and pneumatic

DE-PD015H46100 Sampling Valve PEX, Tube, Manual plastic handle, 16/18, White EPDM

- SIP or CIP
- Simple and safe solution for sampling
- · Compact pneumatic actuator
- Fast and easy membrane replacement
- 3.1 EN10204 EHEDG

#### Product description

PEX Test outlet valve

#### Controls:

- Manual PEX Ergonomic handle
- Pneumatic