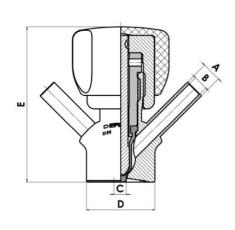

#### Product description

PEX Test outlet valve

#### Specifications:

• DN 16/18

#### Materials:

- Body: stainless steel 1.4404 / 316L machined from solid item
- Handle: white plastic or stainless steel 1.4301 / 304
- Membrane: FKM (black / green with spot) WMQ (white) EPDM (black) PFA / EPDM (white hard)

# Connections:

- Welding on tank
- Clamp
- Welding on pipes
- Exterior thread

#### Controls:

- Manual PEX Ergonomic handle
- Pneumatic

### Surface:

- RA exterior = 0.8 µm
- RA inside = 0.8 µm standard (0.4 µm on request)

### Operating conditions:

- Max. temperature: + 120 ° C
- Min. temperature: 0 ° C
- Max. working pressure: 10 bar