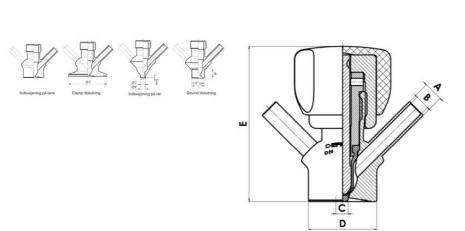

#### Product description

PEX Test outlet valve

#### Specifications:

• DN 16/18

#### Materials:

- Body: stainless steel 1.4404 / 316L machined from solid item
- Handle: white plastic or stainless steel 1.4301 / 304
- Membrane: FKM (black / green with spot) WMQ (white) EPDM (black) PFA / EPDM (white hard)

# Connections:

- Welding on tank
- Clamp
- Welding on pipes
- Exterior thread

#### Controls:

- Manual PEX Ergonomic handle
- Pneumatic

### Surface:

- RA exterior = 0.8 µm
- RA inside = 0.8 µm standard (0.4 µm on request)

### Operating conditions:

- Max. temperature: + 120 ° C
- Min. temperature: 0 ° C
- Max. working pressure: 10 bar