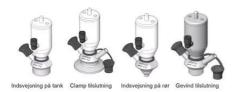

you to monitor and control your valves from a central monitoring system and provide real-time warnings for any malfunctioning conditions so that immediate action can be taken and production stops can be minimized. The Definox LED Controller is configurable bar and user-friendly and offers a host of features.

#### Specifications

| Certificate | 3.1 EN10204 |
|-------------|-------------|
| Connection  | Tube        |

| Description        | Manual plastic handle |
|--------------------|-----------------------|
| House              | Aisi 316L / 1.4404    |
| Housing            | White EPDM            |
| Internal Diameter  | 5.9                   |
| Outer Diameter     | 7                     |
| Process Connection | 2 x 16/18 pipes       |
| Surface Finish     | RA<0,8/1,2µm          |







# Clamp Ø 50,4







Clamp Ø 50,4