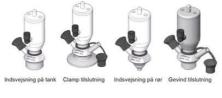

ol your valves from a central monitoring system and provide real-time warnings for any malfunctioning conditions so that immediate action can be taken and production stops can be minimized. The Definox LED Controller is configurable bar and user-friendly and offers a host of features.

#### Specifications

| Certificate | 3.1 EN10204 |
|-------------|-------------|
| Connection  | Tube        |

| Description        | Manual plastic handle |
|--------------------|-----------------------|
| House              | Aisi 316L / 1.4404    |
| Housing            | White EPDM            |
| Internal Diameter  | 5.9                   |
| Outer Diameter     | 7                     |
| Process Connection | 2 x 16/18 pipes       |
| Surface Finish     | RA<0,8/1,2µm          |







# Clamp Ø 50,4







Clamp Ø 50,4