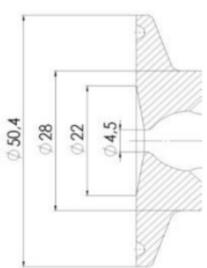

u to monitor and control your valves from a central monitoring system and provide real-time warnings for any malfunctioning conditions so that immediate action can be taken and production stops can be minimized. The Definox LED Controller is configurable bar and user-friendly and offers a host of features.

#### Specifications

| Certificate | 3.1 EN10204 |
|-------------|-------------|
| Connection  | Tube        |

| Description        | Manual plastic handle |
|--------------------|-----------------------|
| House              | Aisi 316L / 1.4404    |
| Housing            | White EPDM            |
| Internal Diameter  | 5.9                   |
| Outer Diameter     | 7                     |
| Process Connection | 2 x 16/18 pipes       |
| Surface Finish     | RA<0,8/1,2µm          |







# Clamp Ø 50,4







Clamp Ø 50,4