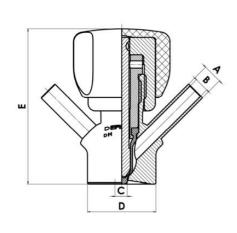

#### Specifications:

• DN 16/18

#### Materials:

- Body: stainless steel 1.4404 / 316L machined from solid item
- Handle: white plastic or stainless steel 1.4301 / 304
- Membrane: FKM (black / green with spot) WMQ (white) EPDM (black) PFA / EPDM (white hard)

#### Controls:

- Manual PEX Ergonomic handle
- Pneumatic

#### Surface:

- RA exterior = 0.8 µm
- RA inside = 0.8 µm standard (0.4 µm on request)

#### Operating conditions:

- Max. temperature: + 120 ° C
- Min. temperature: 0 ° C
- Max. working pressure: 10 bar