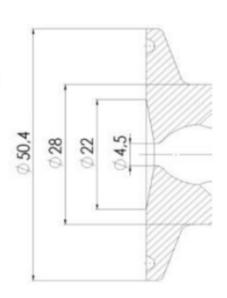

your valves from a central monitoring system and provide real-time warnings for any malfunctioning conditions so that immediate action can be taken and production stops can be minimized. The Definox LED Controller is configurable bar and user-friendly and offers a host of features.

#### Specifications

| Certificate | 3.1 EN10204 |
|-------------|-------------|
| Connection  | Tube        |

| Description        | Manual plastic handle |
|--------------------|-----------------------|
| House              | Aisi 316L / 1.4404    |
| Housing            | FKM                   |
| Internal Diameter  | 5.9                   |
| Outer Diameter     | 7                     |
| Process Connection | 2 x 16/18 pipes       |
| Surface Finish     | RA<0,8/1,2µm          |







## Clamp Ø 50,4







Clamp Ø 50,4