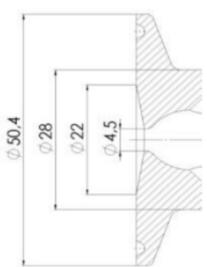

u to monitor and control your valves from a central monitoring system and provide real-time warnings for any malfunctioning conditions so that immediate action can be taken and production stops can be minimized. The Definox LED Controller is configurable bar and user-friendly and offers a host of features.

#### Specifications

| Certificate | 3.1 EN10204 |
|-------------|-------------|
| Connection  | Tube        |

| Description        | Manual plastic handle |
|--------------------|-----------------------|
| House              | Aisi 316L / 1.4404    |
| Housing            | FKM                   |
| Internal Diameter  | 5.9                   |
| Outer Diameter     | 7                     |
| Process Connection | 2 x 16/18 pipes       |
| Surface Finish     | RA<0,8/1,2µm          |







## Clamp Ø 50,4







Clamp Ø 50,4