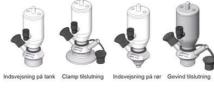

#### Connections:

- Welding on tank
- Clamp
- Welding on pipes
- Exterior thread