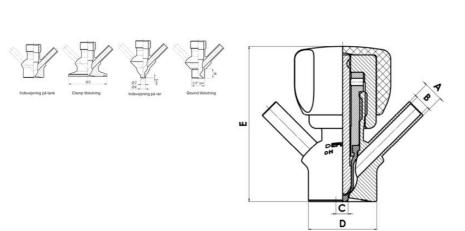

#### Specifications:

• DN 16/18

#### Materials:

- Body: stainless steel 1.4404 / 316L machined from solid item
- Handle: white plastic or stainless steel 1.4301 / 304
- Membrane: FKM (black / green with spot) WMQ (white) EPDM (black) PFA / EPDM (white hard)

#### Connections:

- Welding on tank
- Clamp
- Welding on pipes
- Exterior thread

#### Controls:

- Manual PEX Ergonomic handle
- Pneumatic

#### Surface:

- RA exterior = 0.8 µm
- RA inside = 0.8 µm standard (0.4 µm on request)

#### Operating conditions:

- Max. temperature: + 120 ° C
- Min. temperature: 0 ° C
- Max. working pressure: 10 bar