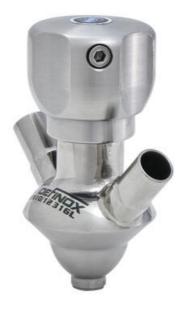

#### Product description

PEX Test outlet valve

#### Specifications:

• DN 16/18

#### Materials:

- Body: stainless steel 1.4404 / 316L machined from solid item
- Handle: white plastic or stainless steel 1.4301 / 304
- Membrane: FKM (black / green with spot) WMQ (white) EPDM (black) PFA / EPDM (white hard)

#### Controls:

- Manual PEX Ergonomic handle
- Pneumatic