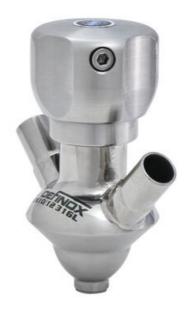

# **DEFINOX - SAMPLING VALVE - 16/18 PEX - PEAX**

### Manual and pneumatic

DE-PD015H36100 Sampling Valve PEX, Tube, Manual plastic handle, 16/18, White EPDM

- SIP or CIP
- · Simple and safe solution for sampling
- · Compact pneumatic actuator
- Fast and easy membrane replacement
- 3.1 EN10204 EHEDG

#### Product description

PEX Test outlet valve