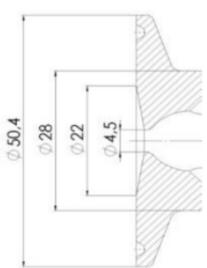

u to monitor and control your valves from a central monitoring system and provide real-time warnings for any malfunctioning conditions so that immediate action can be taken and production stops can be minimized. The Definox LED Controller is configurable bar and user-friendly and offers a host of features.

#### Specifications

| Certificate | 3.1 EN10204 |
|-------------|-------------|
| Connection  | Tube        |

| Description        | Manual plastic handle |
|--------------------|-----------------------|
| House              | Aisi 316L / 1.4404    |
| Housing            | White EPDM            |
| Internal Diameter  | 5.9                   |
| Outer Diameter     | 7                     |
| Process Connection | 1 x 16/18 pipe        |
| Surface Finish     | RA<0,8/1,2µm          |







## Clamp Ø 50,4







Clamp Ø 50,4