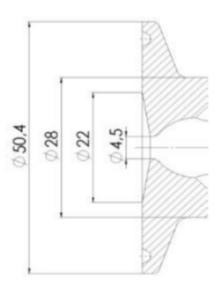

your valves from a central monitoring system and provide real-time warnings for any malfunctioning conditions so that immediate action can be taken and production stops can be minimized. The Definox LED Controller is configurable bar and user-friendly and offers a host of features.

#### Specifications

| Certificate | 3.1 EN10204 |
|-------------|-------------|
| Connection  | Tube        |

| Description        | Manual plastic handle |
|--------------------|-----------------------|
| House              | Aisi 316L / 1.4404    |
| Housing            | White EPDM            |
| Internal Diameter  | 5.9                   |
| Outer Diameter     | 7                     |
| Process Connection | 1 x 16/18 pipe        |
| Surface Finish     | RA<0,8/1,2µm          |







## Clamp Ø 50,4







Clamp Ø 50,4