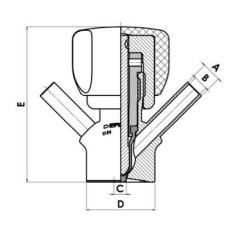

#### Product description

PEX Test outlet valve

#### Specifications:

• DN 16/18

#### Materials:

- Body: stainless steel 1.4404 / 316L machined from solid item
- Handle: white plastic or stainless steel 1.4301 / 304
- Membrane: FKM (black / green with spot) WMQ (white) EPDM (black) PFA / EPDM (white hard)

### Connections:

- Welding on tank
- Clamp
- Welding on pipes
- Exterior thread

#### Controls:

- Manual PEX Ergonomic handle
- Pneumatic

#### Surface:

- RA exterior = 0.8 µm
- RA inside = 0.8 µm standard (0.4 µm on request)

#### Operating conditions:

- Max. temperature: + 120 ° C
- Min. temperature: 0 ° C
- Max. working pressure: 10 bar