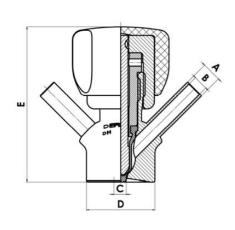

#### Product description

PEX Test outlet valve

#### Specifications:

• DN 16/18

#### Materials:

- Body: stainless steel 1.4404 / 316L machined from solid item
- Handle: white plastic or stainless steel 1.4301 / 304
- Membrane: FKM (black / green with spot) WMQ (white) EPDM (black) PFA / EPDM (white hard)

#### Connections:

- Welding on tank
- Clamp
- Welding on pipes
- Exterior thread

#### Controls:

- Manual PEX Ergonomic handle
- Pneumatic

#### Surface:

- RA exterior = 0.8 µm
- RA inside = 0.8 µm standard (0.4 µm on request)

#### Operating conditions:

- Max. temperature: + 120 ° C
- Min. temperature: 0 ° C
- Max. working pressure: 10 bar