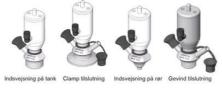

#### Connections:

- Welding on tank
- Clamp
- Welding on pipes
- Exterior thread