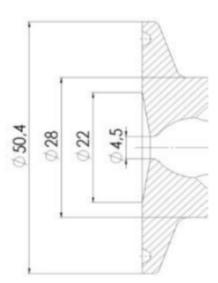

our valves from a central monitoring system and provide real-time warnings for any malfunctioning conditions so that immediate action can be taken and production stops can be minimized. The Definox LED Controller is configurable bar and user-friendly and offers a host of features.

#### Specifications

| Certificate | 3.1 EN10204 |
|-------------|-------------|
| Connection  | Tube        |

| Description        | Manual plastic handle |
|--------------------|-----------------------|
| House              | Aisi 316L / 1.4404    |
| Housing            | PFA/EPDM              |
| Internal Diameter  | 5.9                   |
| Outer Diameter     | 7                     |
| Process Connection | 1 x 16/18 pipe        |
| Surface Finish     | RA<0,8/1,2µm          |







### Clamp Ø 50,4







Clamp Ø 50,4