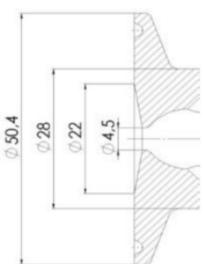

u to monitor and control your valves from a central monitoring system and provide real-time warnings for any malfunctioning conditions so that immediate action can be taken and production stops can be minimized. The Definox LED Controller is configurable bar and user-friendly and offers a host of features.

#### Specifications

| Certificate | 3.1 EN10204 |
|-------------|-------------|
| Connection  | Tube        |

| Description        | Manual plastic handle |
|--------------------|-----------------------|
| House              | Aisi 316L / 1.4404    |
| Housing            | PFA/EPDM              |
| Internal Diameter  | 5.9                   |
| Outer Diameter     | 7                     |
| Process Connection | 1 x 16/18 pipe        |
| Surface Finish     | RA<0,8/1,2µm          |







### Clamp Ø 50,4







Clamp Ø 50,4