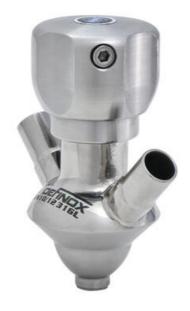

### Manual and pneumatic

DE-PD015H34100 Sampling Valve PEX, Tube, Manual plastic handle, 16/18, PFA/EPDM

- SIP or CIP
- · Simple and safe solution for sampling
- · Compact pneumatic actuator
- Fast and easy membrane replacement
- 3.1 EN10204 EHEDG

#### Product description

PEX Test outlet valve

#### Materials:

- Body: stainless steel 1.4404 / 316L machined from solid item
- Handle: white plastic or stainless steel 1.4301 / 304
- Membrane: FKM (black / green with spot) WMQ (white) EPDM (black) PFA / EPDM (white hard)

#### Controls:

- Manual PEX Ergonomic handle
- Pneumatic