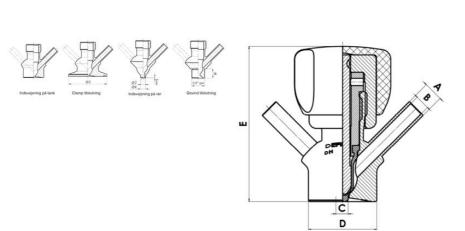

#### Product description

PEX Test outlet valve

#### Materials:

- Body: stainless steel 1.4404 / 316L machined from solid item
- Handle: white plastic or stainless steel 1.4301 / 304
- Membrane: FKM (black / green with spot) WMQ (white) EPDM (black) PFA / EPDM (white hard)

#### Connections:

- Welding on tank
- Clamp
- Welding on pipes
- Exterior thread

#### Controls:

- Manual PEX Ergonomic handle
- Pneumatic

#### Surface:

- RA exterior = 0.8 µm
- RA inside = 0.8 µm standard (0.4 µm on request)

#### Operating conditions:

- Max. temperature: + 120 ° C
- Min. temperature: 0 ° C
- Max. working pressure: 10 bar