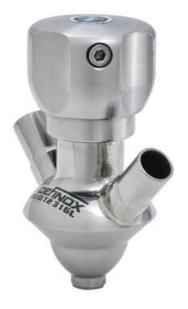

### Manual and pneumatic

DE-PD015H33100 Sampling Valve PEX, Tube, Manual plastic handle, 16/18, FKM

- SIP or CIP
- Simple and safe solution for sampling
- · Compact pneumatic actuator
- Fast and easy membrane replacement
- 3.1 EN10204 EHEDG

#### Product description

PEX Test outlet valve

#### Materials:

- Body: stainless steel 1.4404 / 316L machined from solid item
- Handle: white plastic or stainless steel 1.4301 / 304
- Membrane: FKM (black / green with spot) WMQ (white) EPDM (black) PFA / EPDM (white hard)

#### Controls:

- Manual PEX Ergonomic handle
- Pneumatic