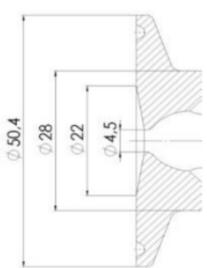

u to monitor and control your valves from a central monitoring system and provide real-time warnings for any malfunctioning conditions so that immediate action can be taken and production stops can be minimized. The Definox LED Controller is configurable bar and user-friendly and offers a host of features.

#### Specifications

| Certificate | 3.1 EN10204 |
|-------------|-------------|
| Connection  | Tube        |

| Description        | Manual plastic handle |
|--------------------|-----------------------|
| House              | Aisi 316L / 1.4404    |
| Housing            | FKM                   |
| Internal Diameter  | 5.9                   |
| Outer Diameter     | 7                     |
| Process Connection | 1 x 16/18 pipe        |
| Surface Finish     | RA<0,8/1,2µm          |







### Clamp Ø 50,4







Clamp Ø 50,4