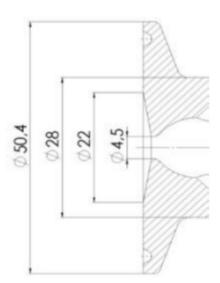

our valves from a central monitoring system and provide real-time warnings for any malfunctioning conditions so that immediate action can be taken and production stops can be minimized. The Definox LED Controller is configurable bar and user-friendly and offers a host of features.

#### Specifications

| Certificate | 3.1 EN10204 |
|-------------|-------------|
| Connection  | Tube        |

| Description        | Manual plastic handle |
|--------------------|-----------------------|
| House              | Aisi 316L / 1.4404    |
| Housing            | FKM                   |
| Internal Diameter  | 5.9                   |
| Outer Diameter     | 7                     |
| Process Connection | 1 x 16/18 pipe        |
| Surface Finish     | RA<0,8/1,2µm          |







### Clamp Ø 50,4







Clamp Ø 50,4