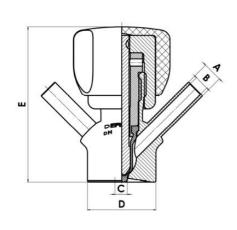

#### Product description

PEX Test outlet valve

#### Materials:

- Body: stainless steel 1.4404 / 316L machined from solid item
- Handle: white plastic or stainless steel 1.4301 / 304
- Membrane: FKM (black / green with spot) WMQ (white) EPDM (black) PFA / EPDM (white hard)

#### Controls:

- Manual PEX Ergonomic handle
- Pneumatic

#### Surface:

- RA exterior = 0.8 µm
- RA inside = 0.8 µm standard (0.4 µm on request)

#### Operating conditions:

- Max. temperature: + 120 ° C
- Min. temperature: 0 ° C
- Max. working pressure: 10 bar