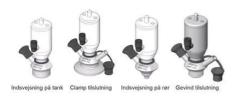

#### Connections:

- Welding on tank
- Clamp
- Welding on pipes
- Exterior thread