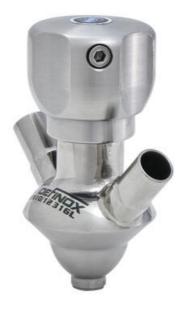

### Manual and pneumatic

DE-PD015H16100 Sampling Valve PEX, Tank, Manual plastic handle, 16/18, White EPDM

- SIP or CIP
- Simple and safe solution for sampling
- · Compact pneumatic actuator
- Fast and easy membrane replacement
- 3.1 EN10204 EHEDG

#### Product description

PEX Test outlet valve

#### Materials:

- Body: stainless steel 1.4404 / 316L machined from solid item
- Handle: white plastic or stainless steel 1.4301 / 304
- Membrane: FKM (black / green with spot) WMQ (white) EPDM (black) PFA / EPDM (white hard)

#### Controls:

- Manual PEX Ergonomic handle
- Pneumatic