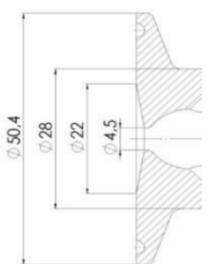

#### Specifications

| Certificate | 3.1 EN10204 |
|-------------|-------------|
| Connection  | Vessel      |

| Description        | Manual plastic handle |
|--------------------|-----------------------|
| House              | Aisi 316L / 1.4404    |
| Housing            | White EPDM            |
| Internal Diameter  | 4.5                   |
| Outer Diameter     | 28                    |
| Process Connection | 1 x 16/18 pipe        |
| Surface Finish     | RA<0,8/1,2µm          |

## Clamp Ø 50,4

Clamp Ø 50,4