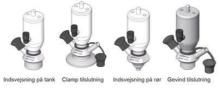

### Connections:

- Welding on tank
- Clamp
- Welding on pipes
- Exterior thread