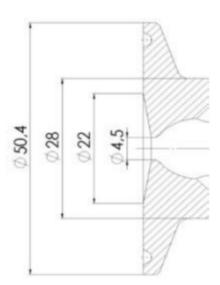

#### Specifications

| Certificate | 3.1 EN10204 |
|-------------|-------------|
| Connection  | Vessel      |

| Description        | Manual plastic handle |
|--------------------|-----------------------|
| House              | Aisi 316L / 1.4404    |
| Housing            | White EPDM            |
| Internal Diameter  | 4.5                   |
| Outer Diameter     | 28                    |
| Process Connection | 1 x 16/18 pipe        |
| Surface Finish     | RA<0,8/1,2µm          |

## Clamp Ø 50,4

Clamp Ø 50,4