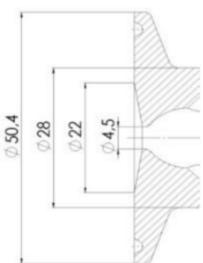

#### Specifications

| Certificate | 3.1 EN10204 |
|-------------|-------------|
| Connection  | Vessel      |

| Description        | Manual plastic handle |
|--------------------|-----------------------|
| House              | Aisi 316L / 1.4404    |
| Housing            | VMQ                   |
| Internal Diameter  | 4.5                   |
| Outer Diameter     | 28                    |
| Process Connection | 1 x 16/18 pipe        |
| Surface Finish     | RA<0,8/1,2µm          |

### Clamp Ø 50,4

Clamp Ø 50,4