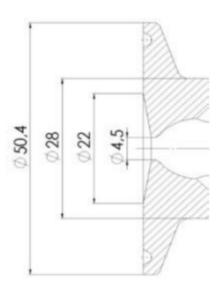

#### Specifications

| Certificate | 3.1 EN10204 |
|-------------|-------------|
| Connection  | Vessel      |

| Description        | Manual plastic handle |
|--------------------|-----------------------|
| House              | Aisi 316L / 1.4404    |
| Housing            | VMQ                   |
| Internal Diameter  | 4.5                   |
| Outer Diameter     | 28                    |
| Process Connection | 1 x 16/18 pipe        |
| Surface Finish     | RA<0,8/1,2µm          |

### Clamp Ø 50,4

Clamp Ø 50,4