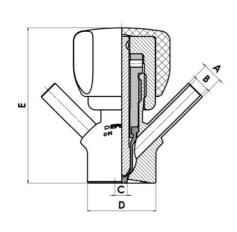

#### Product description

PEX Test outlet valve

Specifications:

• DN 16/18

#### Materials:

- Body: stainless steel 1.4404 / 316L machined from solid item
- Handle: white plastic or stainless steel 1.4301 / 304
- Membrane: FKM (black / green with spot) WMQ (white) EPDM (black) PFA / EPDM (white hard)

#### Connections:

- Welding on tank
- Clamp
- Welding on pipes
- Exterior thread

#### Controls:

- Manual PEX Ergonomic handle
- Pneumatic

#### Surface:

- RA exterior = 0.8 µm
- RA inside = 0.8 µm standard (0.4 µm on request)

#### Operating conditions:

- Max. temperature: + 120 ° C
- Min. temperature: 0 ° C
- Max. working pressure: 10 bar