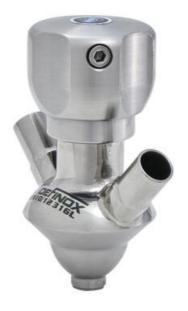

### Manual and pneumatic

DE-PD015H11100 Sampling Valve PEX, Tank, Manual plastic handle, 16/18, VMQ

- SIP or CIP
- Simple and safe solution for sampling
- · Compact pneumatic actuator
- Fast and easy membrane replacement
- 3.1 EN10204 EHEDG

#### Product description

PEX Test outlet valve

Specifications:

• DN 16/18

#### Materials:

- Body: stainless steel 1.4404 / 316L machined from solid item
- Handle: white plastic or stainless steel 1.4301 / 304
- Membrane: FKM (black / green with spot) WMQ (white) EPDM (black) PFA / EPDM (white hard)

#### Controls:

- Manual PEX Ergonomic handle
- Pneumatic