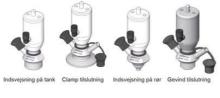

#### Connections:

- Welding on tank
- Clamp
- Welding on pipes
- Exterior thread